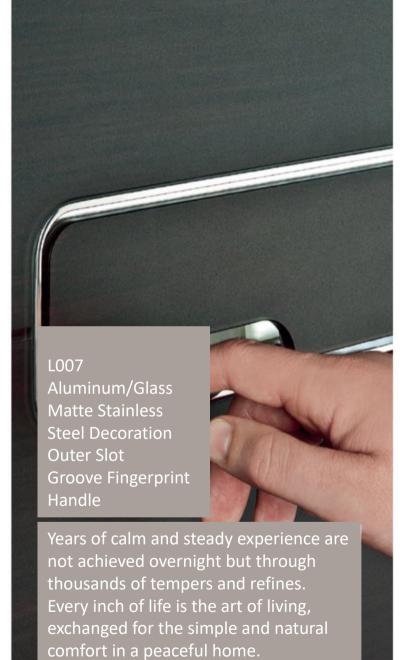

T008
Copper/Wood
Color: RH-F0393
Carved Floral Piece /
Painted Baseplate
Fingerprint Recognition
Handle

The combination of popular design concepts and wood creates both aesthetics and quality. Using exquisite craftsmanship and incorporating Chinese style, it is full of the charm of home beauty. Different colors make the visual conflict even more outstanding, while modern art processing seamlessly collages material and color blocks, creating subtlety.