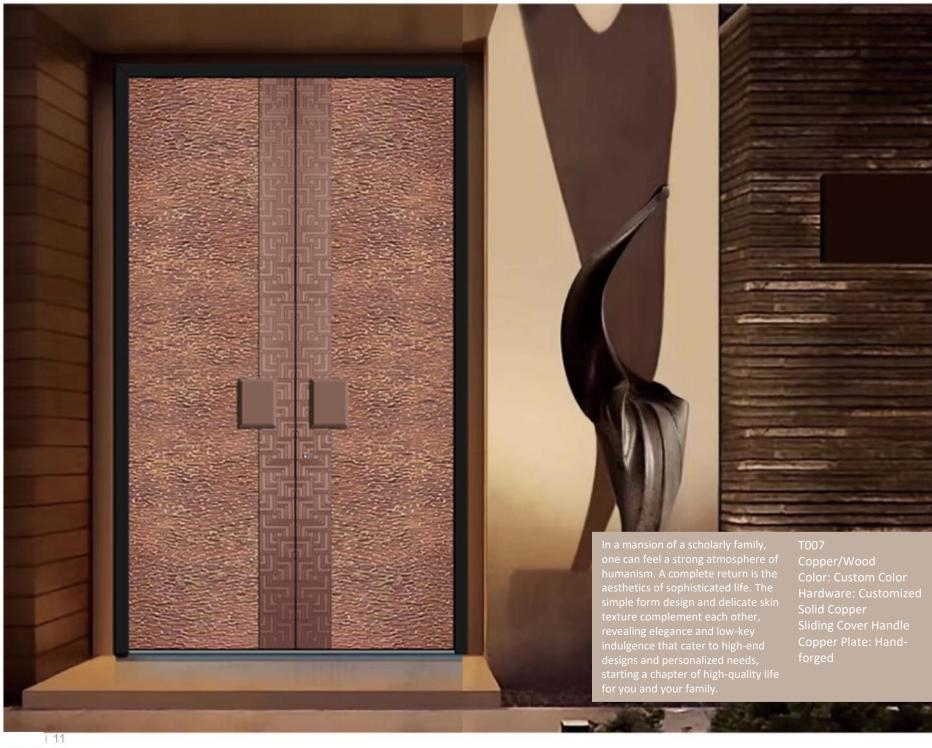

Q003
Slab (Thickness 5mm)
Color: Gold Veined Fish Belly White
Metal Decorative Panel
Embedded Light Strip Handle
Smart Card Key System
Eccentric Axis Door

Simple but not simplistic, increasingly popular among modern people with its practical features. It is stylish and youthful, integrating the latest hidden door design style. This makes this work unique and ingenious.