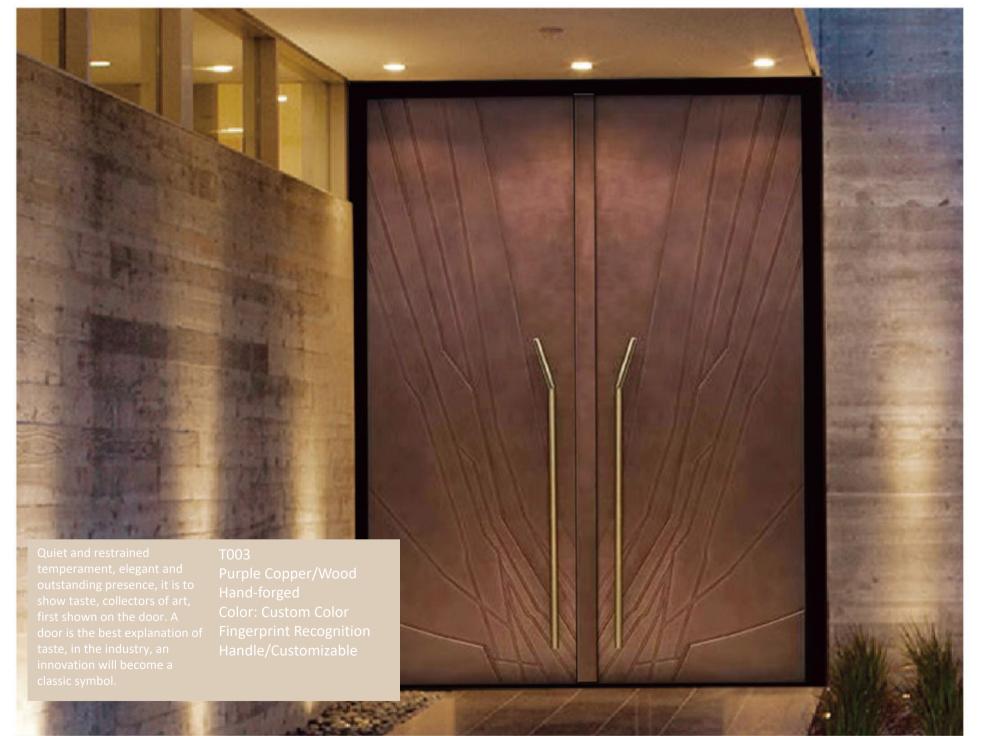

T008
Copper/Wood
Color: RH-F0393
Carved Floral Piece /
Painted Baseplate
Fingerprint Recognition
Handle

The combination of popular design concepts and wood creates both aesthetics and quality. Using exquisite craftsmanship and incorporating Chinese style, it is full of the charm of home beauty. Different colors make the visual conflict even more outstanding, while modern art processing seamlessly collages material and color blocks, creating subtlety.

The second secon



of art.

Color: Custom Color Solid Copper Handle Copper Plate Precision Engraving Changhong Glass





T011
Glass/Brass
Color: Customized Brass Color
Brass Profile
Hollow Glass / Beveled Glass
Solid Copper Decoration
Smart Fingerprint

Combining modernist trends, revealing unique charm and inspired by art and