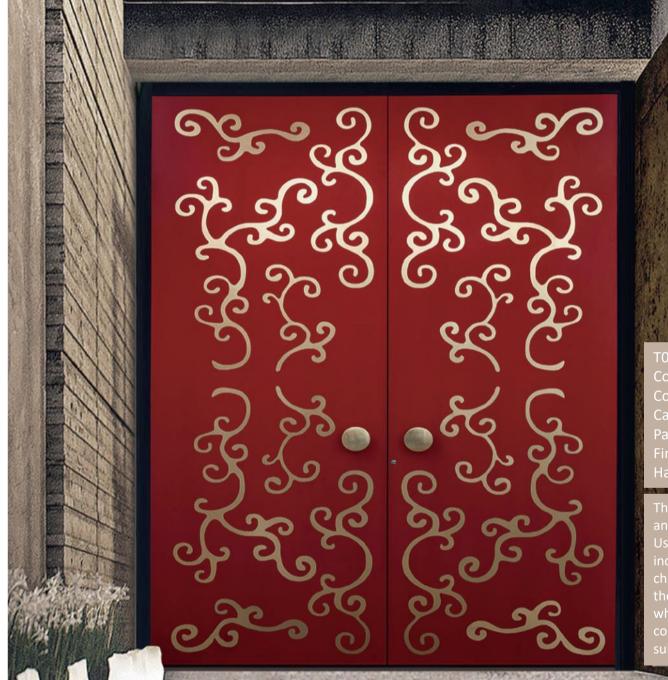

T008
Copper/Wood
Color: RH-F0393
Carved Floral Piece /
Painted Baseplate
Fingerprint Recognition
Handle

The combination of popular design concepts and wood creates both aesthetics and quality. Using exquisite craftsmanship and incorporating Chinese style, it is full of the charm of home beauty. Different colors make the visual conflict even more outstanding, while modern art processing seamlessly collages material and color blocks, creating subtlety.