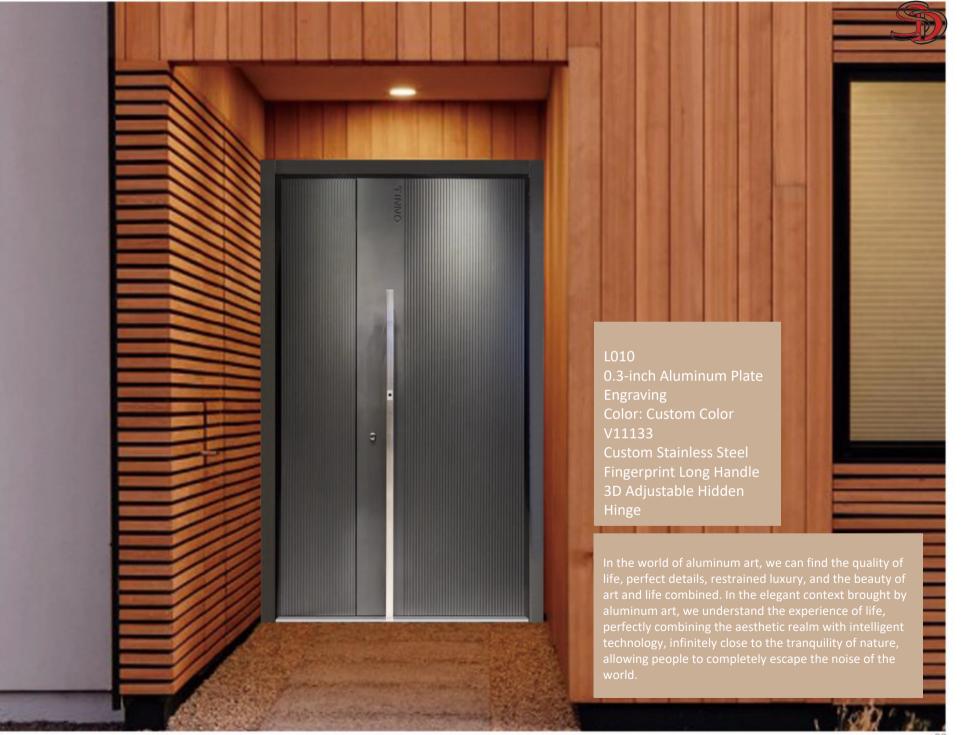

ating Chinese style, it is full of the charm of home beauty. Different colors make the visual conflict even more outstanding, while modern art processing seamlessly collages material and color blocks, creating subtlety.

The second secon



of art.

Color: Custom Color Solid Copper Handle Copper Plate Precision Engraving Changhong Glass





T011
Glass/Brass
Color: Customized Brass Color
Brass Profile
Hollow Glass / Beveled Glass
Solid Copper Decoration
Smart Fingerprint

Combining modernist trends, revealing unique charm and inspired by art and cultural elements from different eras.

Customized profiles, exquisite materials, elegant craftsmanship, luxurious temperament contribute to creating tailor-made artwork for consumers, which is our enduring goal.



















































Q003
Slab (Thickness 5mm)
Color: Gold Veined Fish Belly White
Metal Decorative Panel
Embedded Light Strip Handle
Smart Card Key System
Eccentric Axis Door

Simple but not simplistic, increasingly popular among modern people with its practical features. It is stylish and youthful, integrating the latest hidden door design style. This makes this work unique and ingenious.