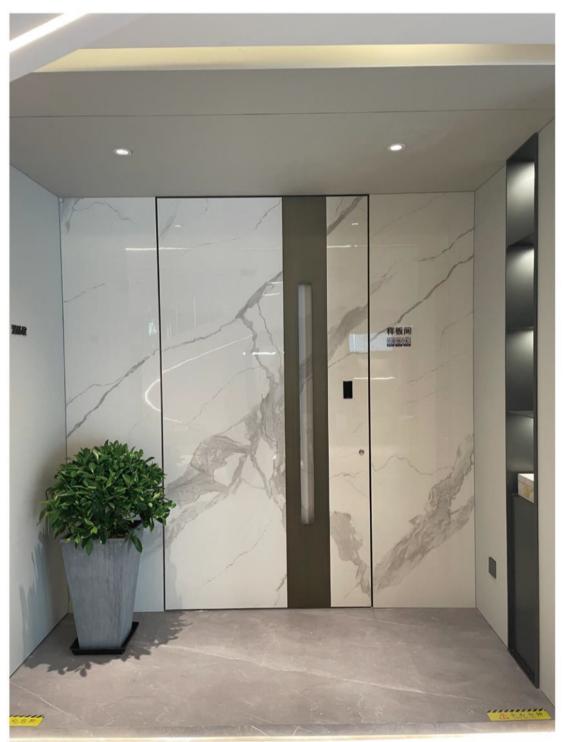

Q003
Slab (Thickness 5mm)
Color: Gold Veined Fish Belly White
Metal Decorative Panel
Embedded Light Strip Handle
Smart Card Key System
Eccentric Axis Door

Simple but not simplistic, increasingly popular among modern people with its practical features. It is stylish and youthful, integrating the latest hidden door design style. This makes this work unique and ingenious.