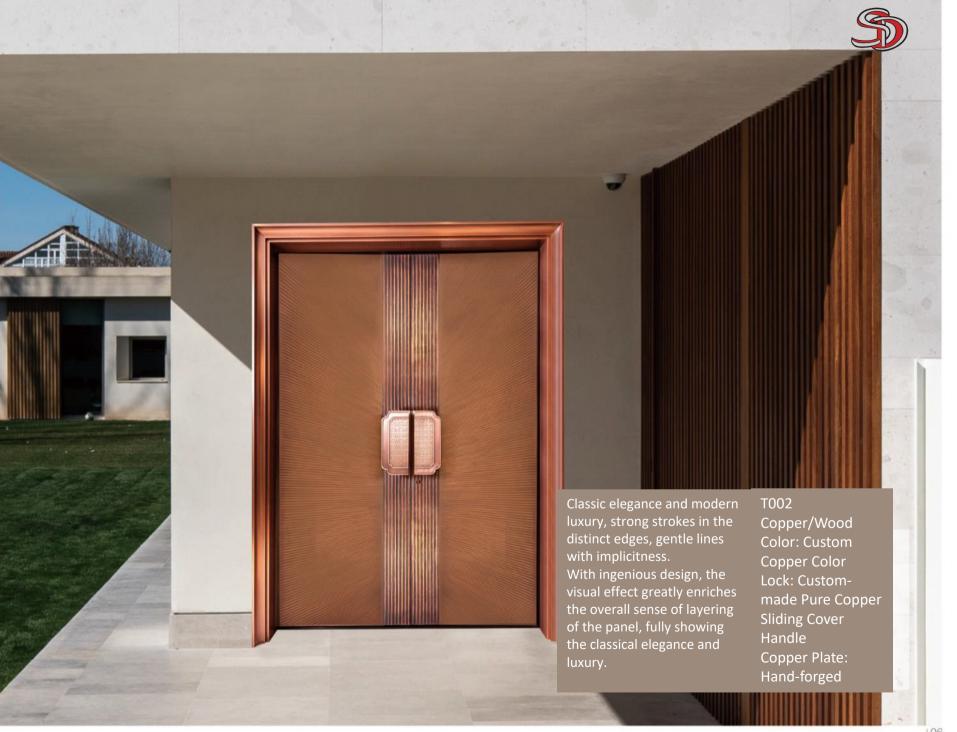

T008
Copper/Wood
Color: RH-F0393
Carved Floral Piece /
Painted Baseplate
Fingerprint Recognition
Handle

The combination of popular design concepts and wood creates both aesthetics and quality. Using exquisite craftsmanship and incorporating Chinese style, it is full of the charm of home beauty. Different colors make the visual conflict even more outstanding, while modern art processing seamlessly collages material and color blocks, creating subtlety.

The second secon



of art.

Color: Custom Color Solid Copper Handle Copper Plate Precision Engraving Changhong Glass





T011
Glass/Brass
Color: Customized Brass Color
Brass Profile
Hollow Glass / Beveled Glass
Solid Copper Decoration
Smart Fingerprint

Combining modernist trends, revealing unique charm and inspired by art an