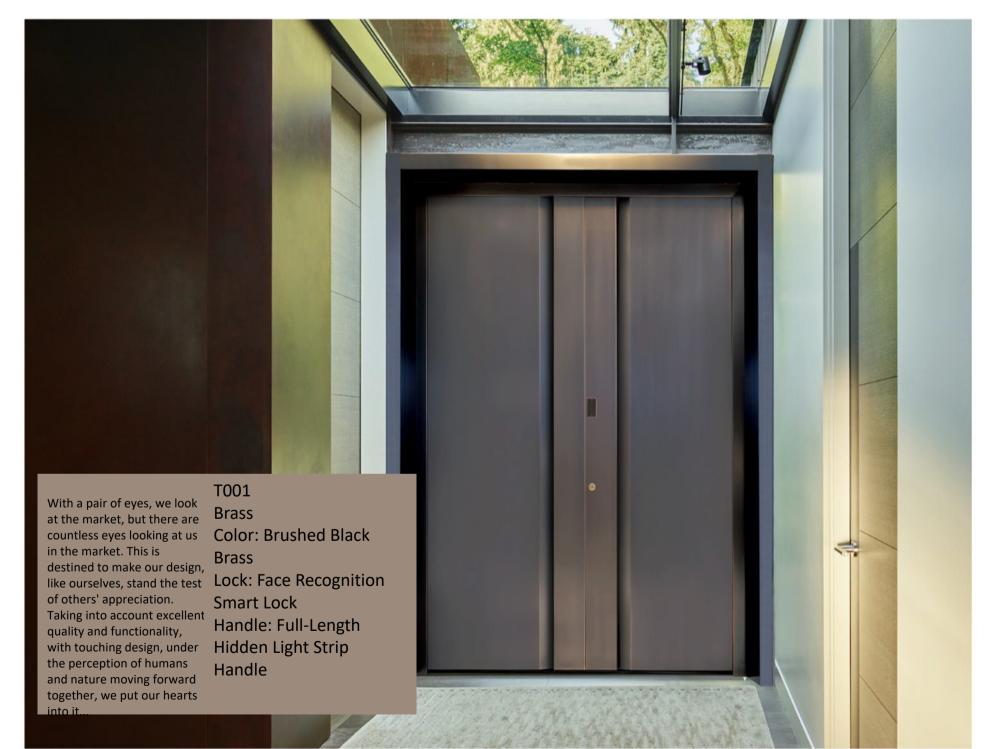

T008
Copper/Wood
Color: RH-F0393
Carved Floral Piece /
Painted Baseplate
Fingerprint Recognition
Handle

The combination of popular design concepts and wood creates both aesthetics and quality. Using exquisite craftsmanship and incorporating Chinese style, it is full of the charm of home beauty. Different colors make the visual conflict even more outstanding, while modern art processing seamlessly collages material and color blocks, creating subtlety.

The second secon



of art.

Color: Custom Color Solid Copper Handle Copper Plate Precision Engraving Changhong Glass





T011
Glass/Brass
Color: Customized Brass Color
Brass Profile
Hollow Glass / Beveled Glass
Solid Copper Decoration
Smart Fingerprint

Combining modernist trends, revealing unique charm and inspired by art