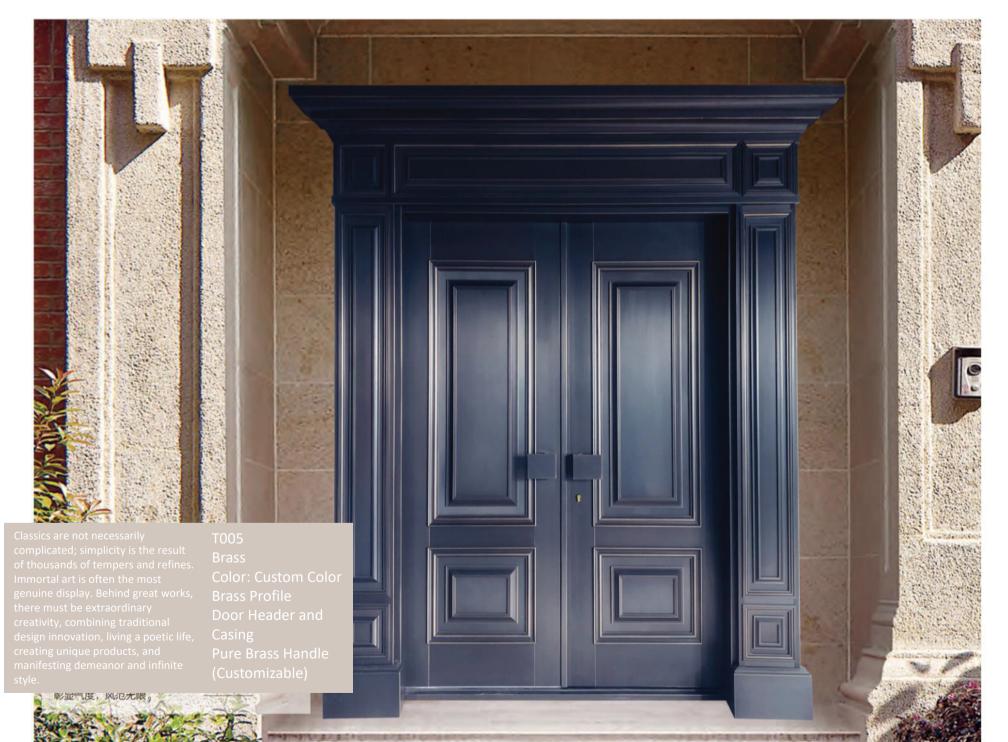

Q003
Slab (Thickness 5mm)
Color: Gold Veined Fish Belly White
Metal Decorative Panel
Embedded Light Strip Handle
Smart Card Key System
Eccentric Axis Door

Simple but not simplistic, increasingly popular among modern people with its practical features. It is stylish and youthful, integrating the latest hidden door design style. This makes this work unique and ingenious.