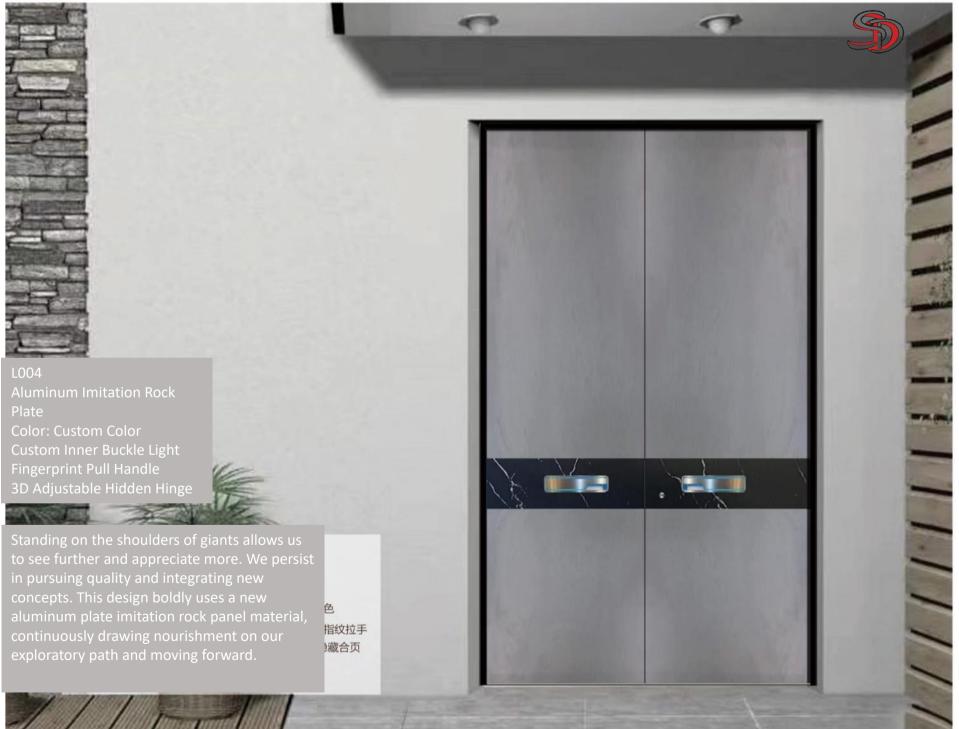

Q003
Slab (Thickness 5mm)
Color: Gold Veined Fish Belly White
Metal Decorative Panel
Embedded Light Strip Handle
Smart Card Key System
Eccentric Axis Door

Simple but not simplistic, increasingly popular among modern people with its practical features. It is stylish and youthful, integrating the latest hidden door design style. This makes this work unique and ingenious.