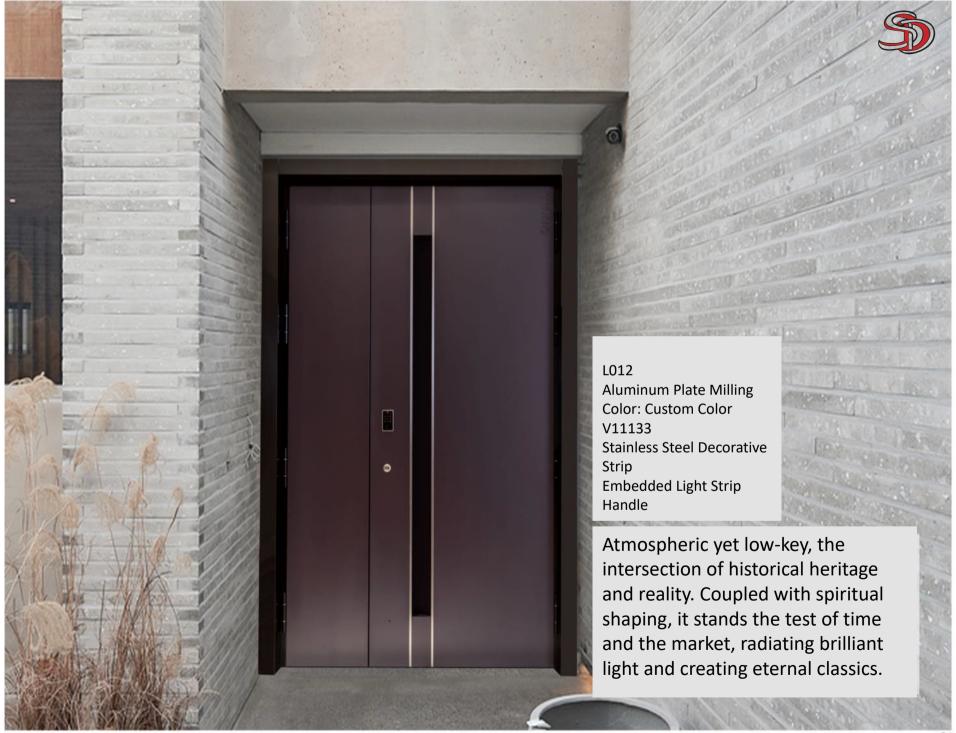

g Chinese style, it is full of the charm of home beauty. Different colors make the visual conflict even more outstanding, while modern art processing seamlessly collages material and color blocks, creating subtlety.

The second secon



of art.

Color: Custom Color Solid Copper Handle Copper Plate Precision Engraving Changhong Glass





T011
Glass/Brass
Color: Customized Brass Color
Brass Profile
Hollow Glass / Beveled Glass
Solid Copper Decoration
Smart Fingerprint

Combining modernist trends, revealing unique charm and inspired by art and cultural elements from different eras.

Customized profiles, exquisite materials, elegant craftsmanship, luxurious temperament contribute to creating tailor-made artwork for consumers, which is our enduring goal.



















































Q003
Slab (Thickness 5mm)
Color: Gold Veined Fish Belly White
Metal Decorative Panel
Embedded Light Strip Handle
Smart Card Key System
Eccentric Axis Door

Simple but not simplistic, increasingly popular among modern people with its practical features. It is stylish and youthful, integrating the latest hidden door design style. This makes this work unique and ingenious.