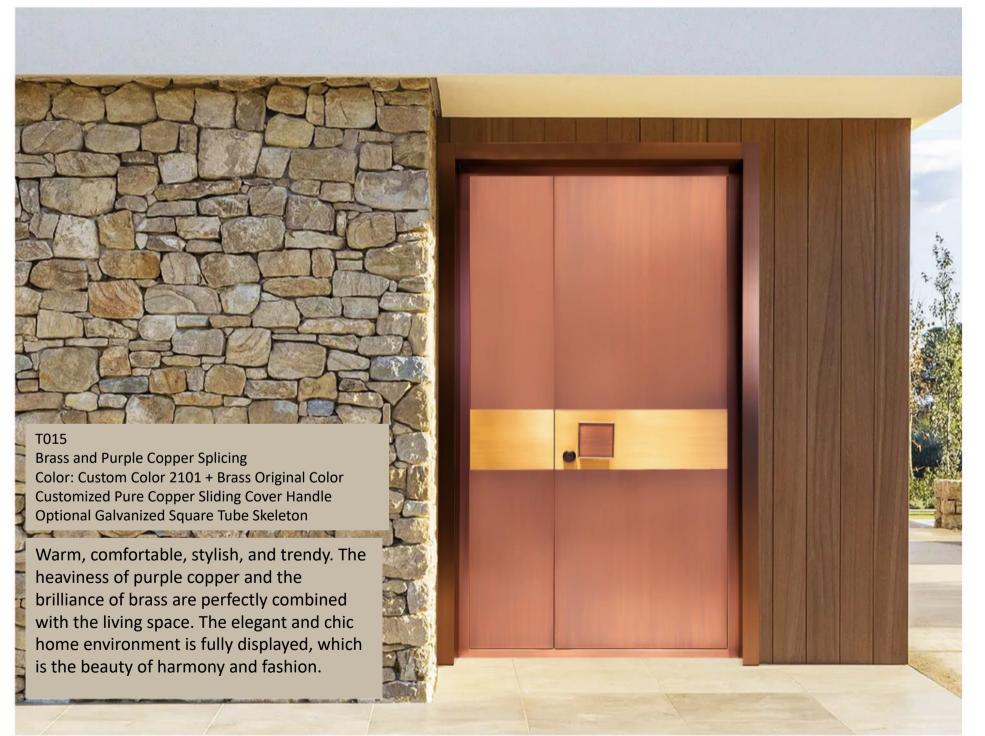

Q003
Slab (Thickness 5mm)
Color: Gold Veined Fish Belly White
Metal Decorative Panel
Embedded Light Strip Handle
Smart Card Key System
Eccentric Axis Door

Simple but not simplistic, increasingly popular among modern people with its practical features. It is stylish and youthful, integrating the latest hidden door design style. This makes this work unique and ingenious.