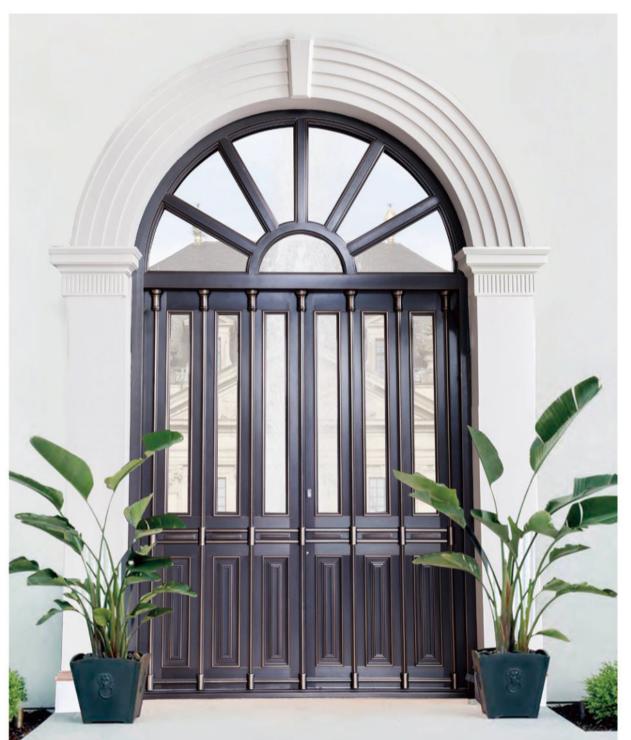

T008
Copper/Wood
Color: RH-F0393
Carved Floral Piece /
Painted Baseplate
Fingerprint Recognition
Handle

The combination of popular design concepts and wood creates both aesthetics and quality. Using exquisite craftsmanship and incorporating Chinese style, it is full of the charm of home beauty. Different colors make the visual conflict even more outstanding, while modern art processing seamlessly collages material and color blocks, creating subtlety.

The second secon



of art.

Color: Custom Color Solid Copper Handle Copper Plate Precision Engraving Changhong Glass





T011
Glass/Brass
Color: Customized Brass Color
Brass Profile
Hollow Glass / Beveled Glass
Solid Copper Decoration
Smart Fingerprint

Combining modernist trends, revealing unique charm and inspired by art and cultural elements from different eras.

Customized profiles, exquisite materials, elegant craftsmanship, luxurious temperament contribute to creating tailor-made artwork for consumers, which is our enduring goal.



















































Q003
Slab (Thickness 5mm)
Color: Gold Veined Fish Belly White
Metal Decorative Panel
Embedded Light Strip Handle
Smart Card Key System
Eccentric Axis Door

Simple but not simplistic, increasingly popular among modern people with its practical features. It is stylish and youthful, integrating the latest hidden door design sty