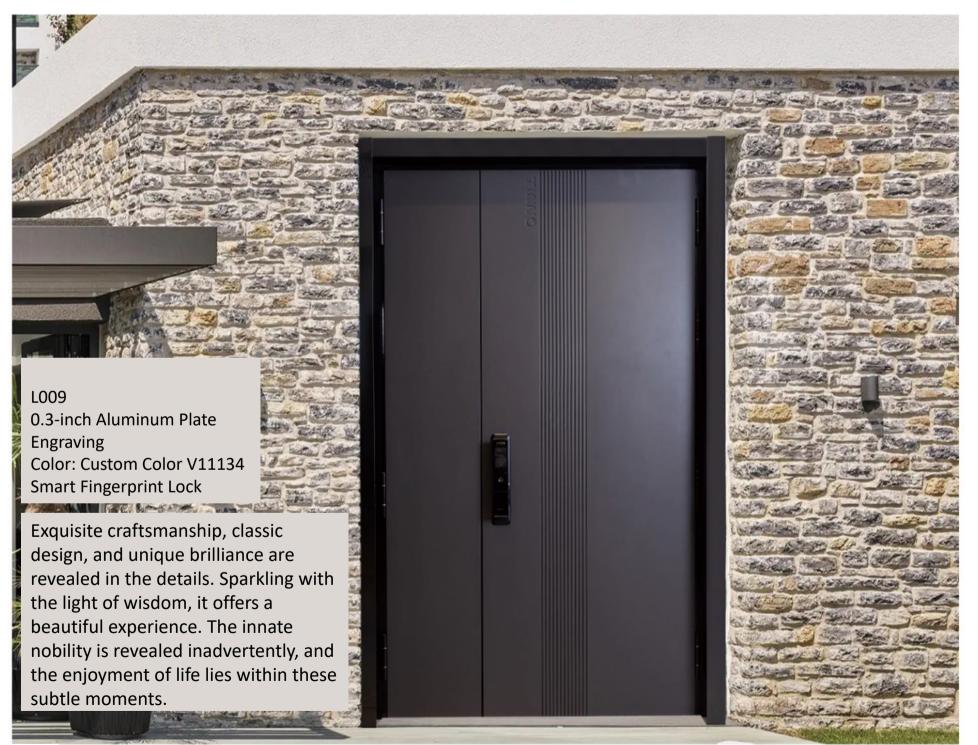

orating Chinese style, it is full of the charm of home beauty. Different colors make the visual conflict even more outstanding, while modern art processing seamlessly collages material and color blocks, creating subtlety.

The second secon



of art.

Color: Custom Color Solid Copper Handle Copper Plate Precision Engraving Changhong Glass





T011
Glass/Brass
Color: Customized Brass Color
Brass Profile
Hollow Glass / Beveled Glass
Solid Copper Decoration
Smart Fingerprint

Combining modernist trends, revealing unique charm and inspired by art and cultural elements from different eras.

Customized profiles, exquisite materials, elegant craftsmanship, luxurious temperament contribute to creating tailor-made artwork for consumers, which is our enduring goal.



















































Q003
Slab (Thickness 5mm)
Color: Gold Veined Fish Belly White
Metal Decorative Panel
Embedded Light Strip Handle
Smart Card Key System
Eccentric Axis Door

Simple but not simplistic, increasingly popular among modern people with its practical features. It is stylish and youthful, integrating the latest hidden door design style. This makes this work unique and ingenious.