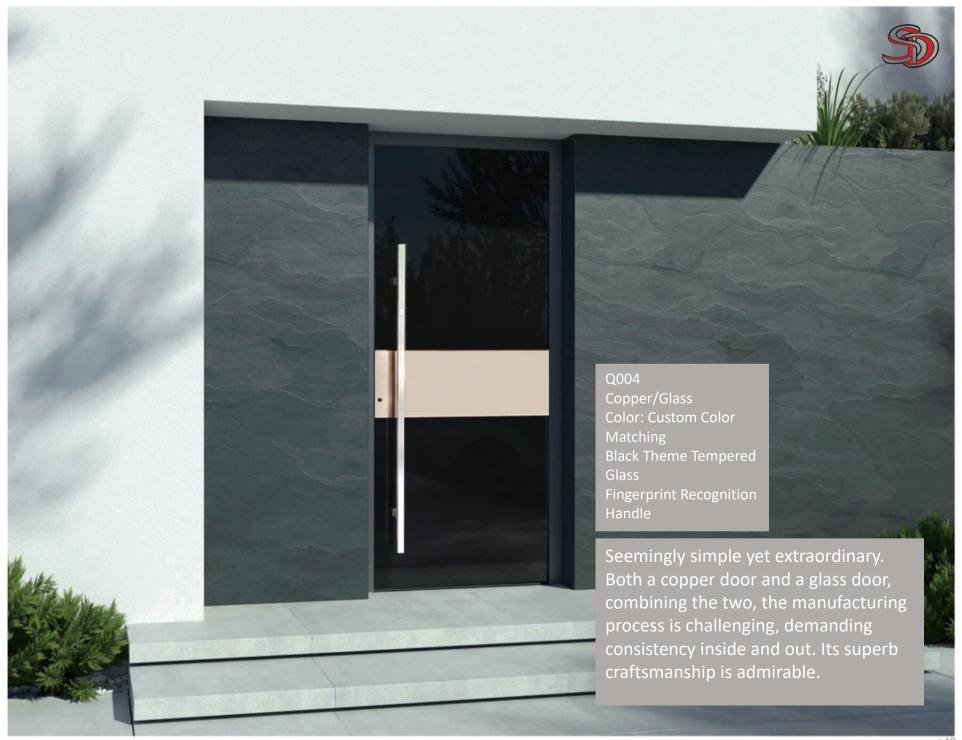

Brass Profile
Hollow Glass / Beveled Glass
Solid Copper Decoration
Smart Fingerprint

Combining modernist trends, revealing unique charm and inspired by art and cultural elements from different eras.

Customized profiles, exquisite materials, elegant craftsmanship, luxurious temperament contribute to creating tailor-made artwork for consumers, which is our enduring goal.



















































Q003
Slab (Thickness 5mm)
Color: Gold Veined Fish Belly White
Metal Decorative Panel
Embedded Light Strip Handle
Smart Card Key System
Eccentric Axis Door

Simple but not simplistic, increasingly popular among modern people with its practical features. It is stylish and youthful, integrating the latest hidden door design style. This makes this work unique and ingenious.