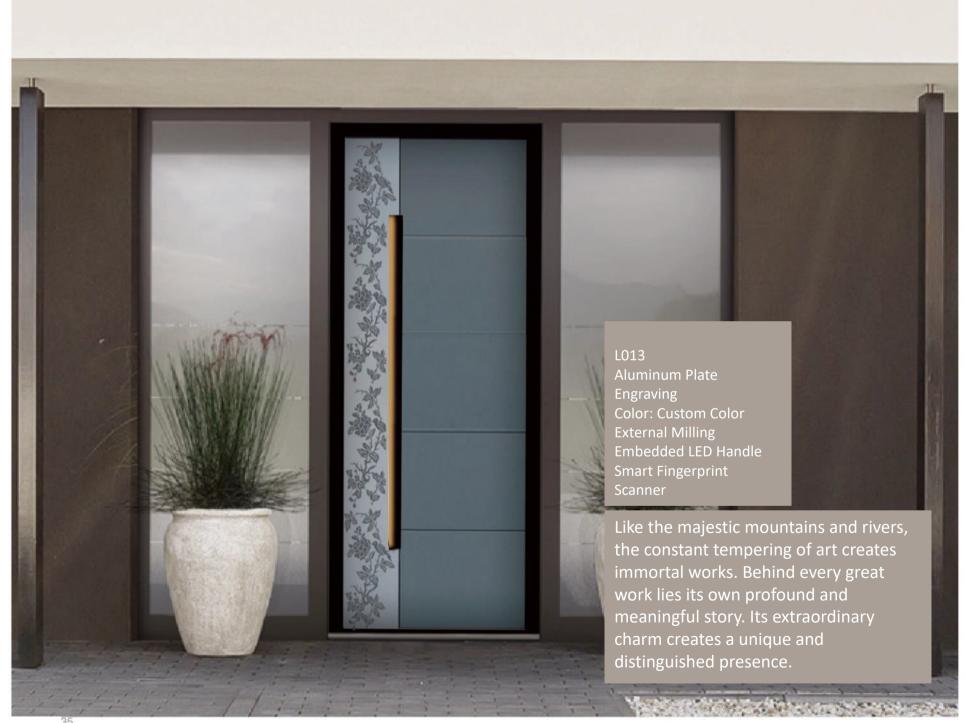

Chinese style, it is full of the charm of home beauty. Different colors make the visual conflict even more outstanding, while modern art processing seamlessly collages material and color blocks, creating subtlety.

The second secon



of art.

Color: Custom Color Solid Copper Handle Copper Plate Precision Engraving Changhong Glass





T011
Glass/Brass
Color: Customized Brass Color
Brass Profile
Hollow Glass / Beveled Glass
Solid Copper Decoration
Smart Fingerprint

Combining modernist trends, revealing unique charm and inspired by art and cultural elements from different eras.

Customized profiles, exquisite materials, elegant craftsmanship, luxurious temperament contribute to creating tailor-made artwork for consumers, which is our enduring goal.



















































Q003
Slab (Thickness 5mm)
Color: Gold Veined Fish Belly White
Metal Decorative Panel
Embedded Light Strip Handle
Smart Card Key System
Eccentric Axis Door

Simple but not simplistic, increasingly popular among modern people with its practical features. It is stylish and youthful, integrating the latest hidden door design style. This makes this work unique and ingenious.