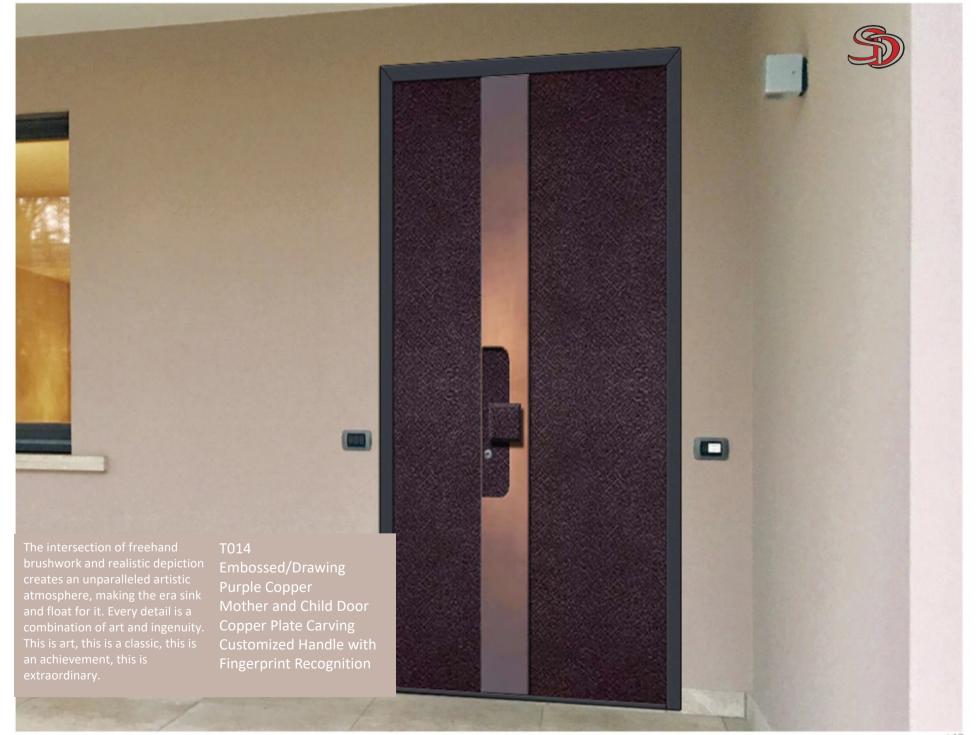

The second secon

of art.

Color: Custom Color Solid Copper Handle Copper Plate Precision Engraving Changhong Glass

T011
Glass/Brass
Color: Customized Brass Color
Brass Profile
Hollow Glass / Beveled Glass
Solid Copper Decoration
Smart Fingerprint

Combining modernist trends, revealing unique charm and inspired by art and cultural elements from different eras.

Customized profiles, exquisite materials, elegant craftsmanship, luxurious temperament contribute to creating tailor-made artwork for consumers, which is our enduring goal.