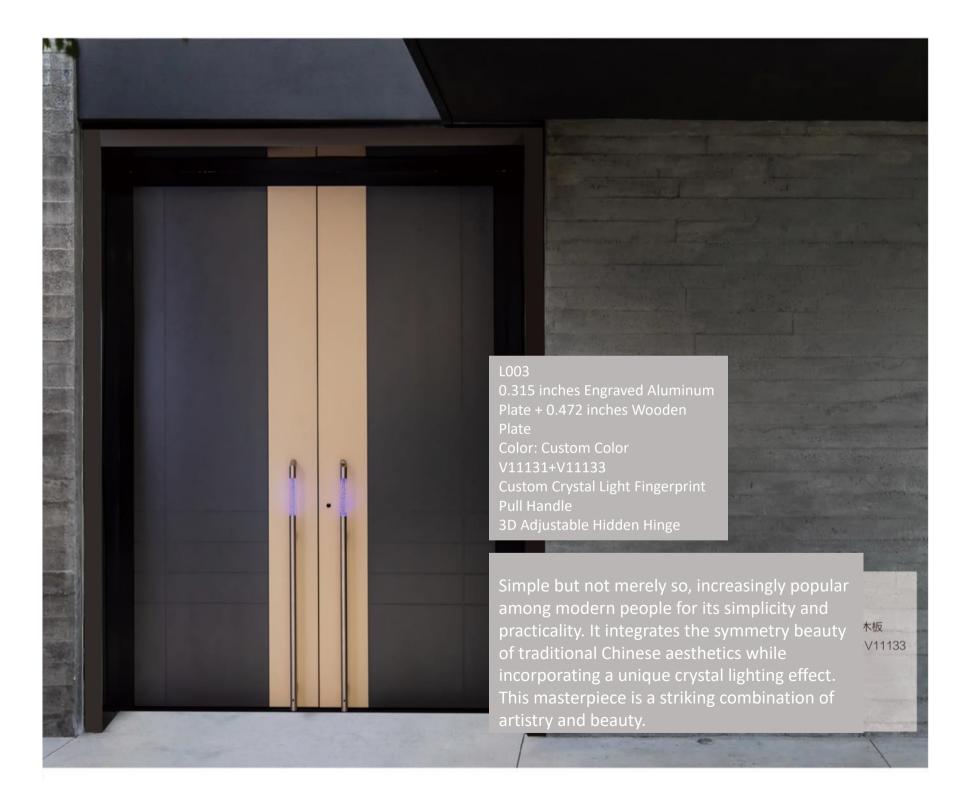

Q003
Slab (Thickness 5mm)
Color: Gold Veined Fish Belly White
Metal Decorative Panel
Embedded Light Strip Handle
Smart Card Key System
Eccentric Axis Door

Simple but not simplistic, increasingly popular among modern people with its practical features. It is stylish and youthful, integrating the latest hidden door design style. This makes this work unique and ingenious.