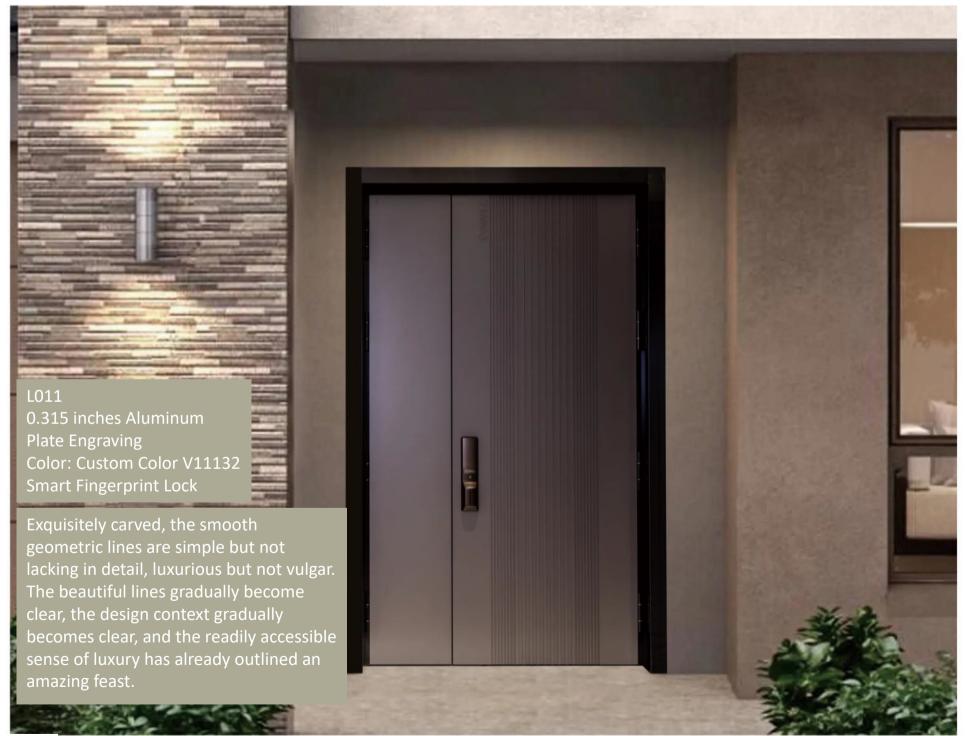

ing Chinese style, it is full of the charm of home beauty. Different colors make the visual conflict even more outstanding, while modern art processing seamlessly collages material and color blocks, creating subtlety.

The second secon



of art.

Color: Custom Color Solid Copper Handle Copper Plate Precision Engraving Changhong Glass





T011
Glass/Brass
Color: Customized Brass Color
Brass Profile
Hollow Glass / Beveled Glass
Solid Copper Decoration
Smart Fingerprint

Combining modernist trends, revealing unique charm and inspired by art and cultural elements from different eras.

Customized profiles, exquisite materials, elegant craftsmanship, luxurious temperament contribute to creating tailor-made artwork for consumers, which is our enduring goal.



















































Q003
Slab (Thickness 5mm)
Color: Gold Veined Fish Belly White
Metal Decorative Panel
Embedded Light Strip Handle
Smart Card Key System
Eccentric Axis Door

Simple but not simplistic, increasingly popular among modern people with its practical features. It is stylish and youthful, integrating the latest hidden door design style. This makes this work unique and ingenious.