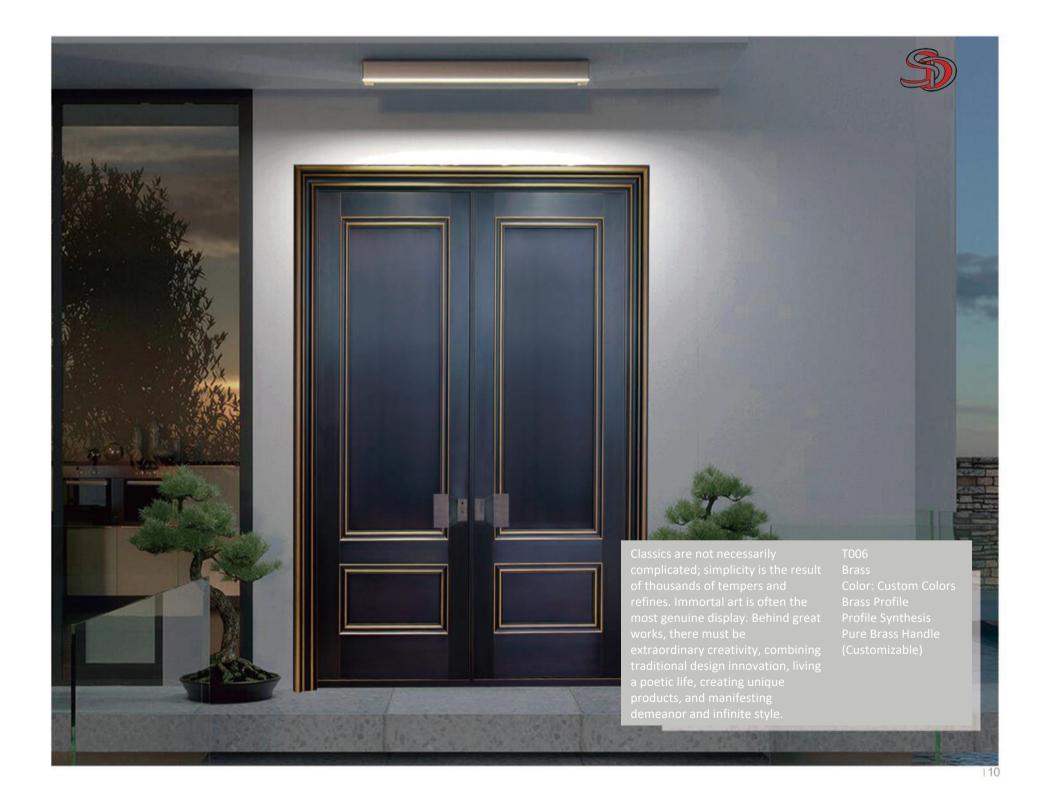

Q003
Slab (Thickness 5mm)
Color: Gold Veined Fish Belly White
Metal Decorative Panel
Embedded Light Strip Handle
Smart Card Key System
Eccentric Axis Door

Simple but not simplistic, increasingly popular among modern people with its practical features. It is stylish and youthful, integrating the latest hidden door design style. This makes this work unique and ingenious.