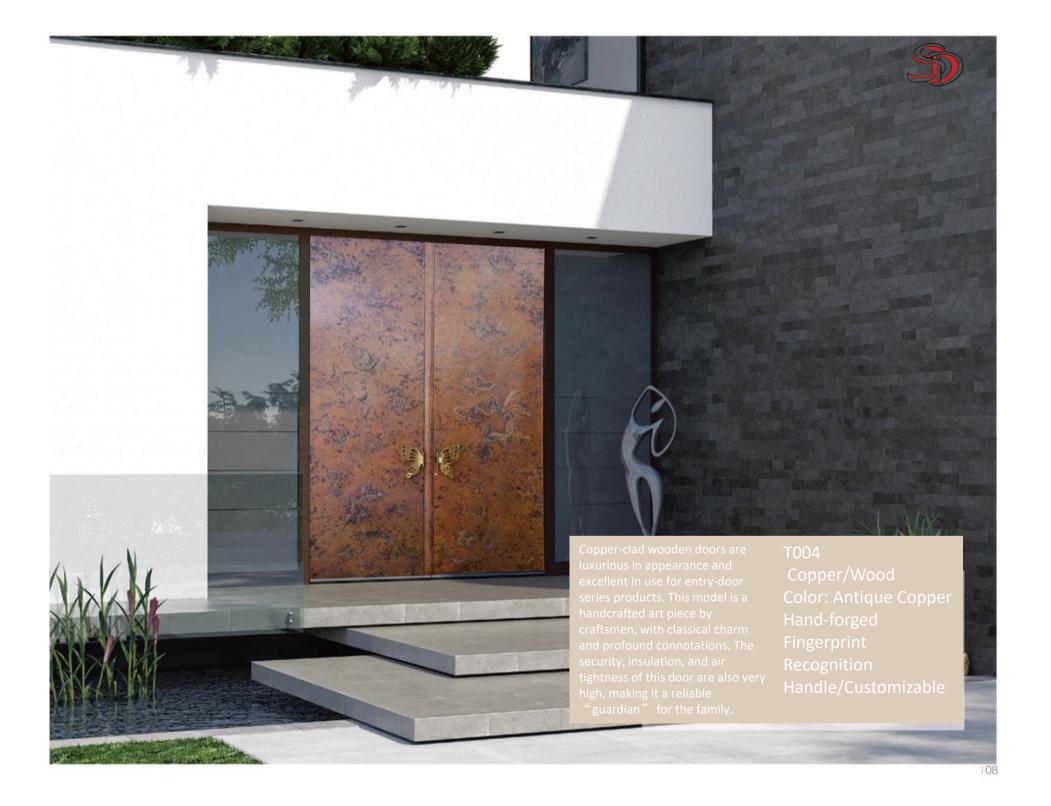

T008
Copper/Wood
Color: RH-F0393
Carved Floral Piece /
Painted Baseplate
Fingerprint Recognition
Handle

The combination of popular design concepts and wood creates both aesthetics and quality. Using exquisite craftsmanship and incorporating Chinese style, it is full of the charm of home beauty. Different colors make the visual conflict even more outstanding, while modern art processing seamlessly collages material and color blocks, creating subtlety.

The second secon



of art.

Color: Custom Color Solid Copper Handle Copper Plate Precision Engraving Changhong Glass





T011
Glass/Brass
Color: Customized Brass Color
Brass Profile
Hollow Glass / Beveled Glass
Solid Copper Decoration
Smart Fingerprint

Combining modernist trends, revealing unique charm and inspired by art and cu