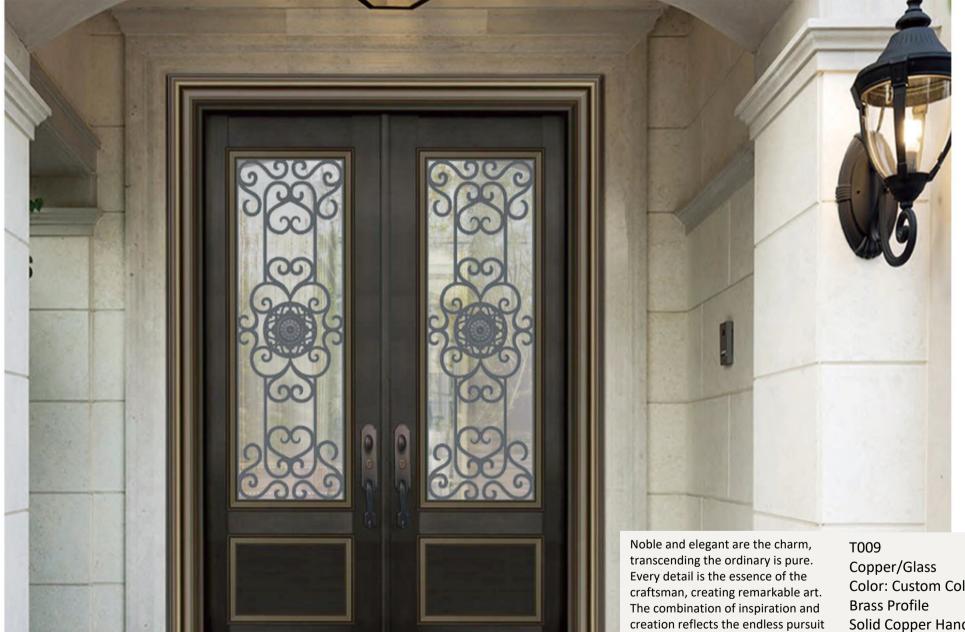

The second secon

of art.

Color: Custom Color Solid Copper Handle Copper Plate Precision Engraving Changhong Glass

T011
Glass/Brass
Color: Customized Brass Color
Brass Profile
Hollow Glass / Beveled Glass
Solid Copper Decoration
Smart Fingerprint