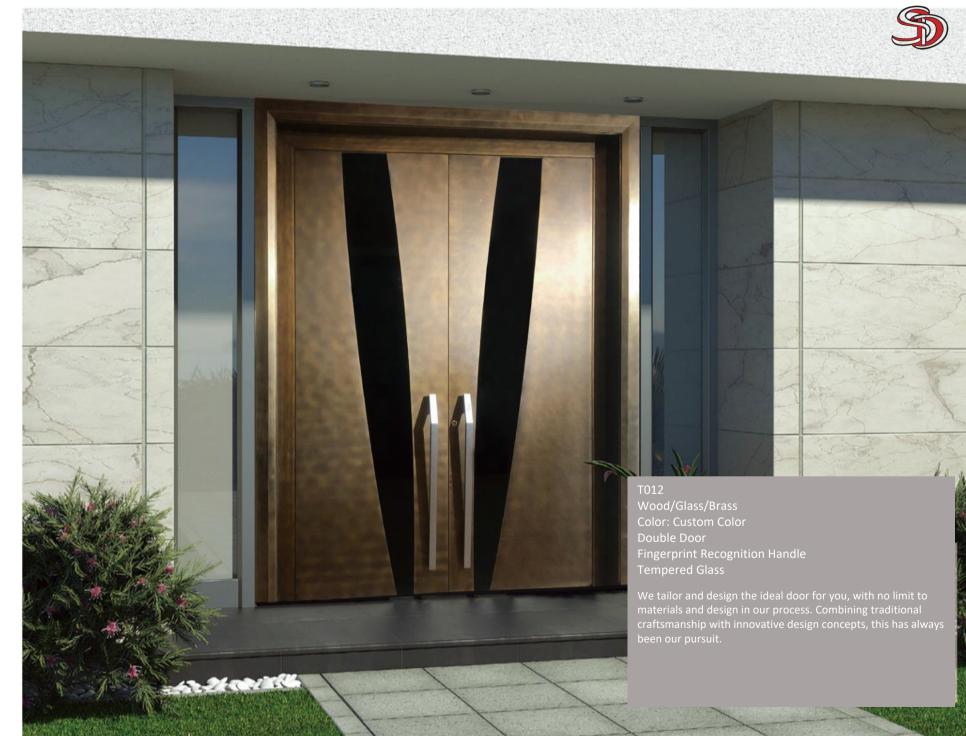

quisite craftsmanship and incorporating Chinese style, it is full of the charm of home beauty. Different colors make the visual conflict even more outstanding, while modern art processing seamlessly collages material and color blocks, creating subtlety.

The second secon



of art.

Color: Custom Color Solid Copper Handle Copper Plate Precision Engraving Changhong Glass





T011
Glass/Brass
Color: Customized Brass Color
Brass Profile
Hollow Glass / Beveled Glass
Solid Copper Decoration
Smart Fingerprint

Combining modernist trends, revealing unique charm and inspired by art and cultural elements from different eras.

Customized profiles, exquisite materials, elegant craftsmanship, luxurious temperament contribute to creating tailor-made artwork for consumers, which is our enduring goal.



















































Q003
Slab (Thickness 5mm)
Color: Gold Veined Fish Belly White
Metal Decorative Panel
Embedded Light Strip Handle
Smart Card Key System
Eccentric Axis Door

Simple but not simplistic, increasingly popular among modern people with its practical features. It is stylish and youthful, integrating the latest hidden door design style. This makes this work unique and ingenious.