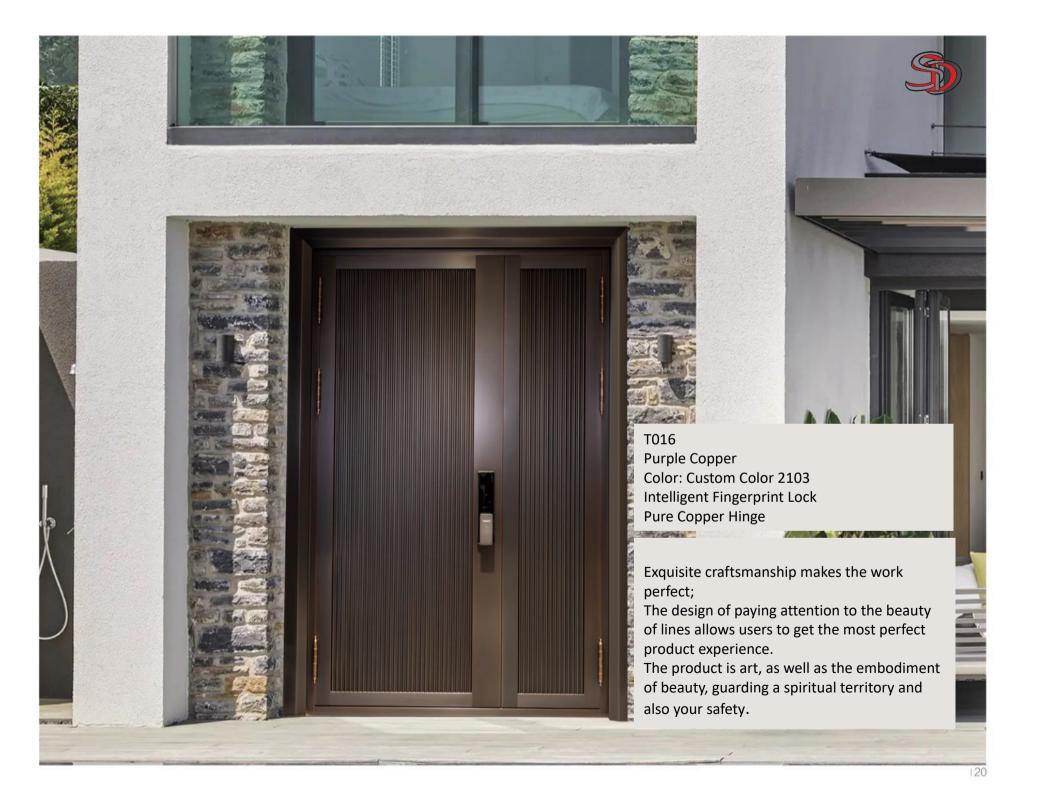

craftsmanship and incorporating Chinese style, it is full of the charm of home beauty. Different colors make the visual conflict even more outstanding, while modern art processing seamlessly collages material and color blocks, creating subtlety.

The second secon



of art.

Color: Custom Color Solid Copper Handle Copper Plate Precision Engraving Changhong Glass





T011
Glass/Brass
Color: Customized Brass Color
Brass Profile
Hollow Glass / Beveled Glass
Solid Copper Decoration
Smart Fingerprint

Combining modernist trends, revealing unique charm and inspired by art and cultural elements from different eras.

Customized profiles, exquisite materials, elegant craftsmanship, luxurious temperament contribute to creating tailor-made artwork for consumers, which is our enduring goal.



















































Q003
Slab (Thickness 5mm)
Color: Gold Veined Fish Belly White
Metal Decorative Panel
Embedded Light Strip Handle
Smart Card Key System
Eccentric Axis Door

Simple but not simplistic, increasingly popular among modern people with its practical features. It is stylish and youthful, integrating the latest hidden door design style. This makes this work unique and ingenious.