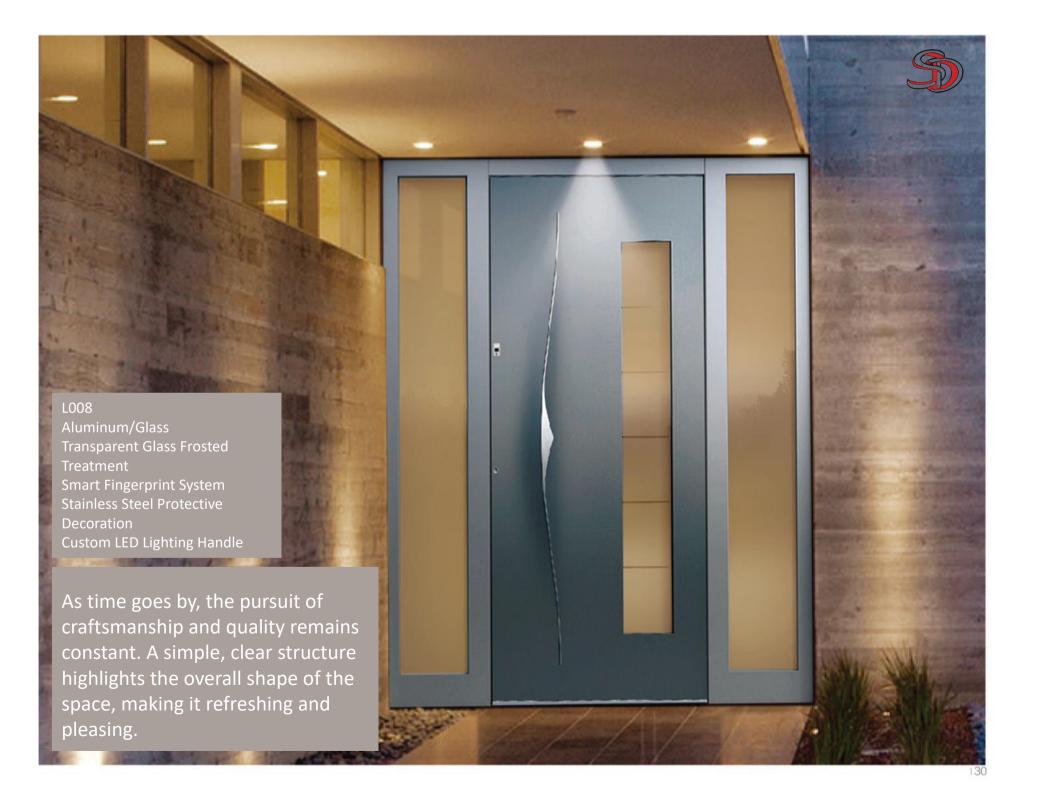

rporating Chinese style, it is full of the charm of home beauty. Different colors make the visual conflict even more outstanding, while modern art processing seamlessly collages material and color blocks, creating subtlety.

The second secon



of art.

Color: Custom Color Solid Copper Handle Copper Plate Precision Engraving Changhong Glass





T011
Glass/Brass
Color: Customized Brass Color
Brass Profile
Hollow Glass / Beveled Glass
Solid Copper Decoration
Smart Fingerprint

Combining modernist trends, revealing unique charm and inspired by art and cultural elements from different eras.

Customized profiles, exquisite materials, elegant craftsmanship, luxurious temperament contribute to creating tailor-made artwork for consumers, which is our enduring goal.



















































Q003
Slab (Thickness 5mm)
Color: Gold Veined Fish Belly White
Metal Decorative Panel
Embedded Light Strip Handle
Smart Card Key System
Eccentric Axis Door

Simple but not simplistic, increasingly popular among modern people with its practical features. It is stylish and youthful, integrating the latest hidden door design style. This makes this work unique and ingenious.