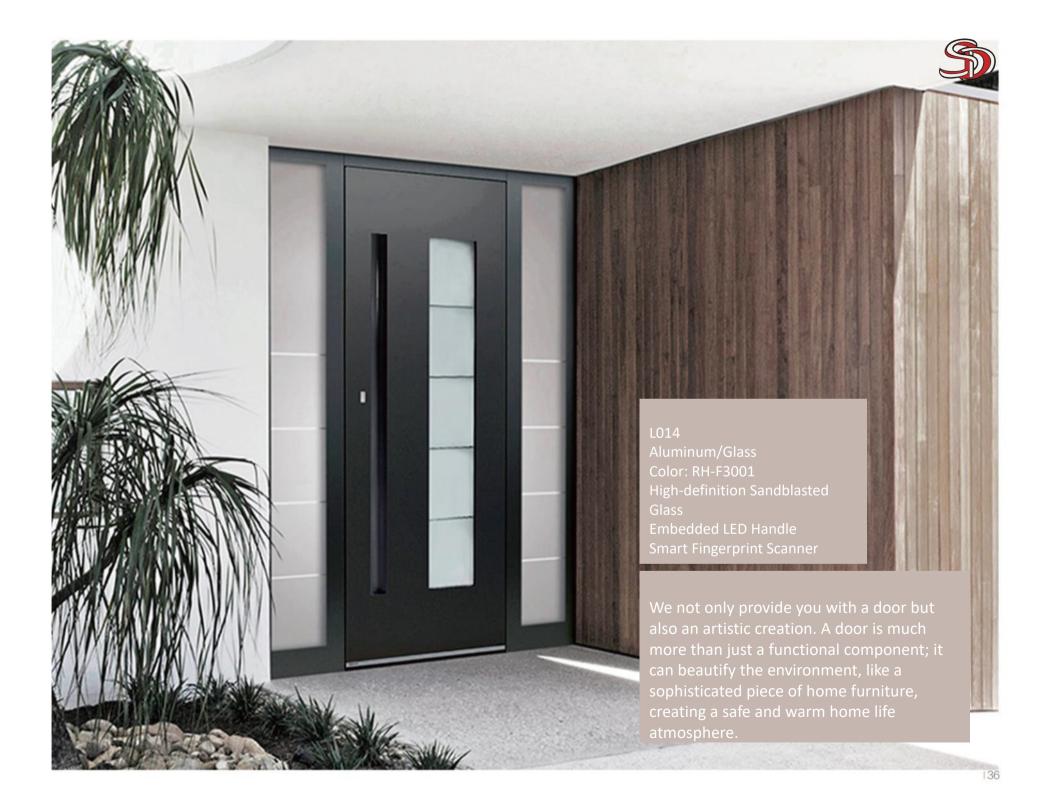

T008
Copper/Wood
Color: RH-F0393
Carved Floral Piece /
Painted Baseplate
Fingerprint Recognition
Handle

The combination of popular design concepts and wood creates both aesthetics and quality. Using exquisite craftsmanship and incorporating Chinese style, it is full of the charm of home beauty. Different colors make the visual conflict even more outstanding, while modern art processing seamlessly collages material and color blocks, creating subtlety.