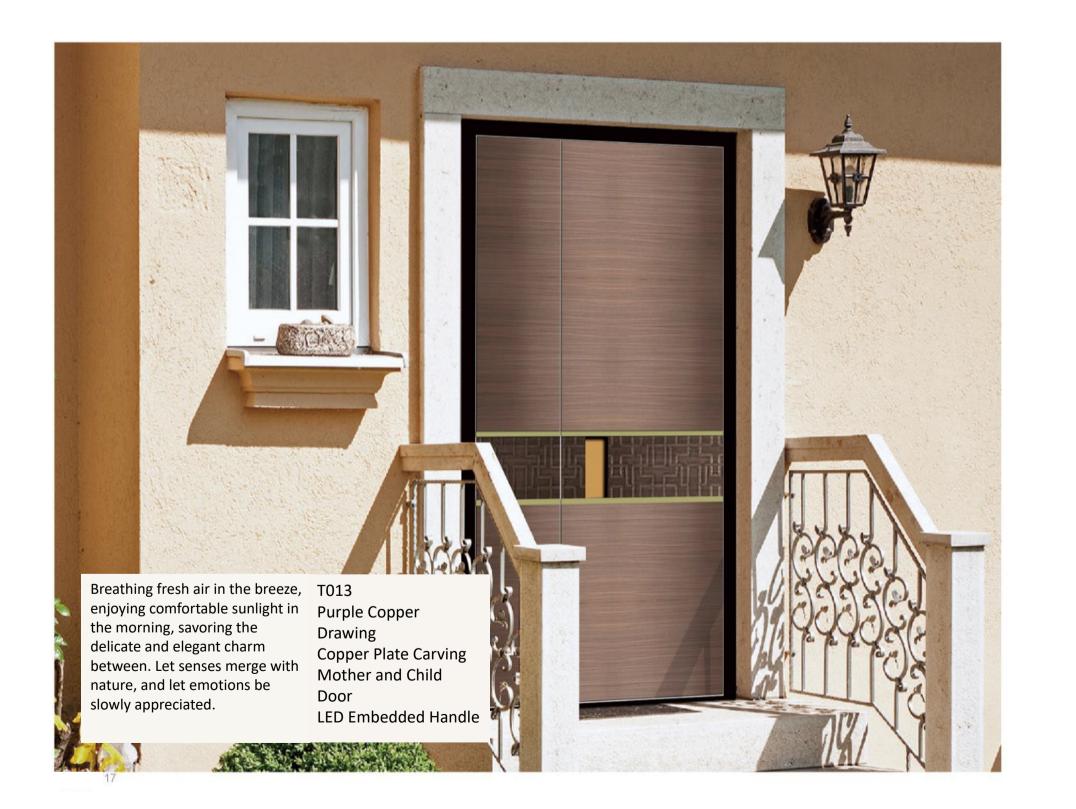

T008
Copper/Wood
Color: RH-F0393
Carved Floral Piece /
Painted Baseplate
Fingerprint Recognition
Handle

The combination of popular design concepts and wood creates both aesthetics and quality. Using exquisite craftsmanship and incorporating Chinese style, it is full of the charm of home beauty. Different colors make the visual conflict even more outstanding, while modern art processing seamlessly collages material and color blocks, creating subtlety.