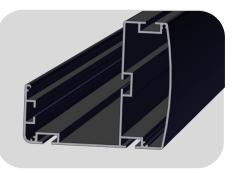

Guide rail: 130x70x2.2mm

Water tank: 150x130x2.5mm

Large cloth rod: 80x65x1.3mm

Small cloth rod: 39x65x1.3mm

Column: 144x102x2.0mm

Light belt: 3000K brightness, silicone waterproof hose wrap

Base: double layer connection, more stable; Hidden design, the appearance is more concise and beautiful

### Parts list and product parts drawing

| <b>%</b>   | Drive back<br>pipe       |                                                                                                                                                                                                                                                                                                                                                                                                                                                                                                                                                                                                                                                                                                                                                                                                                                                                                                                                                                                                                                                                                                                                                                                                                                                                                                                                                                                                                                                                                                                                                                                                                                                                                                                                                                                                                                                                                                                                                                                                                                                                                                                                | Large cross<br>bar        |            | cross bar              |
|------------|--------------------------|--------------------------------------------------------------------------------------------------------------------------------------------------------------------------------------------------------------------------------------------------------------------------------------------------------------------------------------------------------------------------------------------------------------------------------------------------------------------------------------------------------------------------------------------------------------------------------------------------------------------------------------------------------------------------------------------------------------------------------------------------------------------------------------------------------------------------------------------------------------------------------------------------------------------------------------------------------------------------------------------------------------------------------------------------------------------------------------------------------------------------------------------------------------------------------------------------------------------------------------------------------------------------------------------------------------------------------------------------------------------------------------------------------------------------------------------------------------------------------------------------------------------------------------------------------------------------------------------------------------------------------------------------------------------------------------------------------------------------------------------------------------------------------------------------------------------------------------------------------------------------------------------------------------------------------------------------------------------------------------------------------------------------------------------------------------------------------------------------------------------------------|---------------------------|------------|------------------------|
| The second | Guide rail               |                                                                                                                                                                                                                                                                                                                                                                                                                                                                                                                                                                                                                                                                                                                                                                                                                                                                                                                                                                                                                                                                                                                                                                                                                                                                                                                                                                                                                                                                                                                                                                                                                                                                                                                                                                                                                                                                                                                                                                                                                                                                                                                                | Side plate                | O          | Synchronous<br>wheel   |
| 9 9 9      | Wall code                | CO                                                                                                                                                                                                                                                                                                                                                                                                                                                                                                                                                                                                                                                                                                                                                                                                                                                                                                                                                                                                                                                                                                                                                                                                                                                                                                                                                                                                                                                                                                                                                                                                                                                                                                                                                                                                                                                                                                                                                                                                                                                                                                                             | Side plate<br>guide wheel |            | Rail cover             |
| 0          | Guide wheel              |                                                                                                                                                                                                                                                                                                                                                                                                                                                                                                                                                                                                                                                                                                                                                                                                                                                                                                                                                                                                                                                                                                                                                                                                                                                                                                                                                                                                                                                                                                                                                                                                                                                                                                                                                                                                                                                                                                                                                                                                                                                                                                                                | Regulating<br>wheel frame | Œ <b>o</b> | pulley                 |
|            | Large cross<br>bar cover | B                                                                                                                                                                                                                                                                                                                                                                                                                                                                                                                                                                                                                                                                                                                                                                                                                                                                                                                                                                                                                                                                                                                                                                                                                                                                                                                                                                                                                                                                                                                                                                                                                                                                                                                                                                                                                                                                                                                                                                                                                                                                                                                              | Cross bar<br>cover        |            | Water tank             |
|            | Column                   | (0)                                                                                                                                                                                                                                                                                                                                                                                                                                                                                                                                                                                                                                                                                                                                                                                                                                                                                                                                                                                                                                                                                                                                                                                                                                                                                                                                                                                                                                                                                                                                                                                                                                                                                                                                                                                                                                                                                                                                                                                                                                                                                                                            | Column<br>flange          |            | Column<br>lower flange |
|            | Column base              |                                                                                                                                                                                                                                                                                                                                                                                                                                                                                                                                                                                                                                                                                                                                                                                                                                                                                                                                                                                                                                                                                                                                                                                                                                                                                                                                                                                                                                                                                                                                                                                                                                                                                                                                                                                                                                                                                                                                                                                                                                                                                                                                | Column base decoration    |            | Tank end<br>cover      |
|            | Guide rail<br>connector  | (Samuel of the Control of the Contro | Synchronous<br>belt       |            | motor                  |