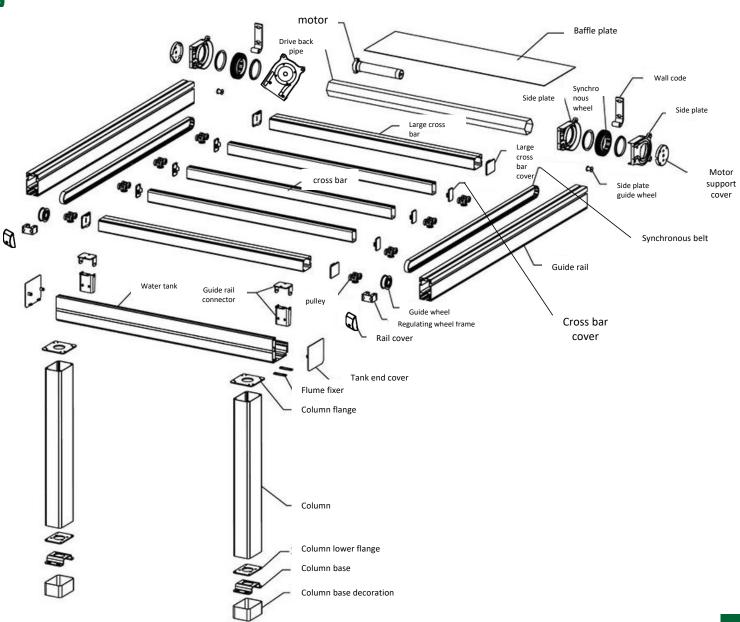

### Parts list and product parts drawing

| <b>%</b>   | Drive back<br>pipe       |                                                                                                                                                                                                                                                                                                                                                                                                                                                                                                                                                                                                                                                                                                                                                                                                                                                                                                                                                                                                                                                                                                                                                                                                                                                                                                                                                                                                                                                                                                                                                                                                                                                                                                                                                                                                                                                                                                                                                                                                                                                                                                                                | Large cross<br>bar        |            | cross bar              |
|------------|--------------------------|--------------------------------------------------------------------------------------------------------------------------------------------------------------------------------------------------------------------------------------------------------------------------------------------------------------------------------------------------------------------------------------------------------------------------------------------------------------------------------------------------------------------------------------------------------------------------------------------------------------------------------------------------------------------------------------------------------------------------------------------------------------------------------------------------------------------------------------------------------------------------------------------------------------------------------------------------------------------------------------------------------------------------------------------------------------------------------------------------------------------------------------------------------------------------------------------------------------------------------------------------------------------------------------------------------------------------------------------------------------------------------------------------------------------------------------------------------------------------------------------------------------------------------------------------------------------------------------------------------------------------------------------------------------------------------------------------------------------------------------------------------------------------------------------------------------------------------------------------------------------------------------------------------------------------------------------------------------------------------------------------------------------------------------------------------------------------------------------------------------------------------|---------------------------|------------|------------------------|
| The second | Guide rail               |                                                                                                                                                                                                                                                                                                                                                                                                                                                                                                                                                                                                                                                                                                                                                                                                                                                                                                                                                                                                                                                                                                                                                                                                                                                                                                                                                                                                                                                                                                                                                                                                                                                                                                                                                                                                                                                                                                                                                                                                                                                                                                                                | Side plate                | O          | Synchronous<br>wheel   |
| 9 9 9      | Wall code                | CO                                                                                                                                                                                                                                                                                                                                                                                                                                                                                                                                                                                                                                                                                                                                                                                                                                                                                                                                                                                                                                                                                                                                                                                                                                                                                                                                                                                                                                                                                                                                                                                                                                                                                                                                                                                                                                                                                                                                                                                                                                                                                                                             | Side plate<br>guide wheel |            | Rail cover             |
| 0          | Guide wheel              |                                                                                                                                                                                                                                                                                                                                                                                                                                                                                                                                                                                                                                                                                                                                                                                                                                                                                                                                                                                                                                                                                                                                                                                                                                                                                                                                                                                                                                                                                                                                                                                                                                                                                                                                                                                                                                                                                                                                                                                                                                                                                                                                | Regulating<br>wheel frame | Œ <b>o</b> | pulley                 |
|            | Large cross<br>bar cover | B                                                                                                                                                                                                                                                                                                                                                                                                                                                                                                                                                                                                                                                                                                                                                                                                                                                                                                                                                                                                                                                                                                                                                                                                                                                                                                                                                                                                                                                                                                                                                                                                                                                                                                                                                                                                                                                                                                                                                                                                                                                                                                                              | Cross bar<br>cover        |            | Water tank             |
|            | Column                   | (0)                                                                                                                                                                                                                                                                                                                                                                                                                                                                                                                                                                                                                                                                                                                                                                                                                                                                                                                                                                                                                                                                                                                                                                                                                                                                                                                                                                                                                                                                                                                                                                                                                                                                                                                                                                                                                                                                                                                                                                                                                                                                                                                            | Column<br>flange          |            | Column<br>lower flange |
|            | Column base              |                                                                                                                                                                                                                                                                                                                                                                                                                                                                                                                                                                                                                                                                                                                                                                                                                                                                                                                                                                                                                                                                                                                                                                                                                                                                                                                                                                                                                                                                                                                                                                                                                                                                                                                                                                                                                                                                                                                                                                                                                                                                                                                                | Column base decoration    |            | Tank end<br>cover      |
|            | Guide rail<br>connector  | (Samuel of the Control of the Contro | Synchronous<br>belt       |            | motor                  |