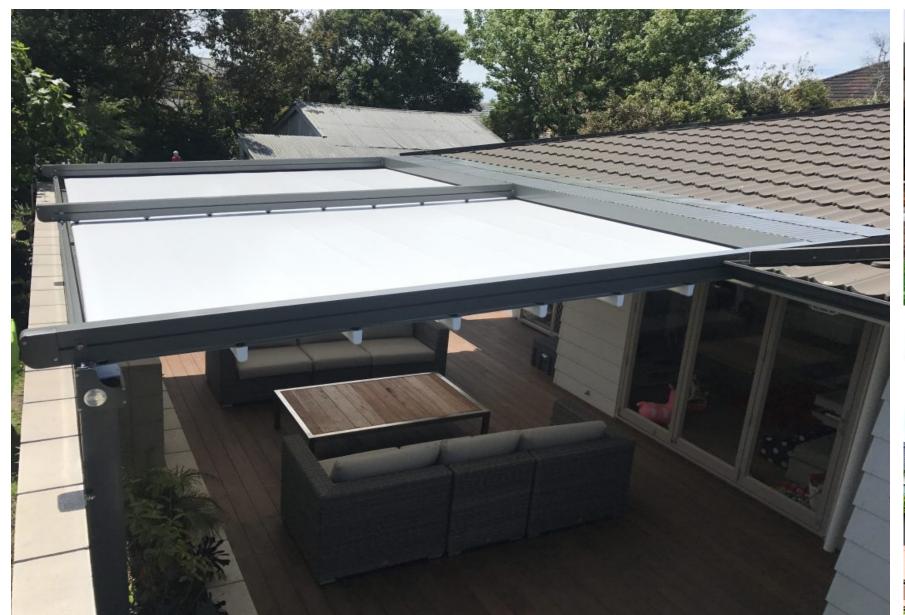

### Redefine the outdoor leisure space

Folding canopy is a new outdoor space expansion scheme. Special curtain through the motor drive belt movement in the aluminum alloy track, so as to achieve the opening and closing of the curtain, so that users freely enjoy the fun of outdoor space, while providing the function of shading and rain, replacing the traditional fixed ceiling awning and sun room, redefine the solution of outdoor space.

#### Alloy structural Functional fabric

Canopy frame structure is made of high quality aluminum alloy, durable corrosion resistance, no rust; The key curtain fabric is made of heavy PVC design, 3D drill design anti-scratch anti-tear, surface with self-cleaning coating, anti-fouling and easy to clean.