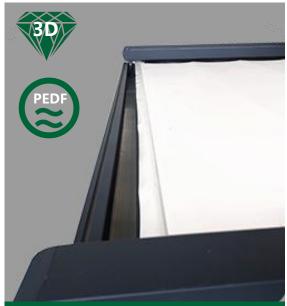

### **Heavy PVC fabric**

Fabric using heavy 850g/m³
3D drilled PVC fabric

Wear resistance, folding resistance, durable, puncture resistance, high tensile strength, no fear of hard objects impact

Double-sided with PEDF self-cleaning coating
Stains do not remain, rain wash automatic
cleaning

High shading, heat insulation, waterproof and corrosion resistance, fabric flame retardant coefficient up to the European standard B1, in case of fire does not support combustion