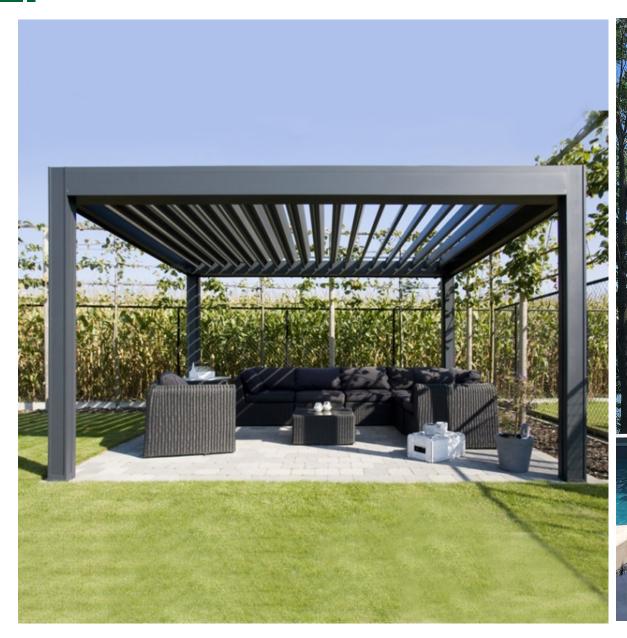

### **Column supported type**

Convenient installation, stable structure, and wind proof roller shutter, aluminum shutter, sliding door window, etc. can be installed around Suitable for villa courtyards, rooftops, terraces, outdoor swimming pools, outdoor dining, and other spaces