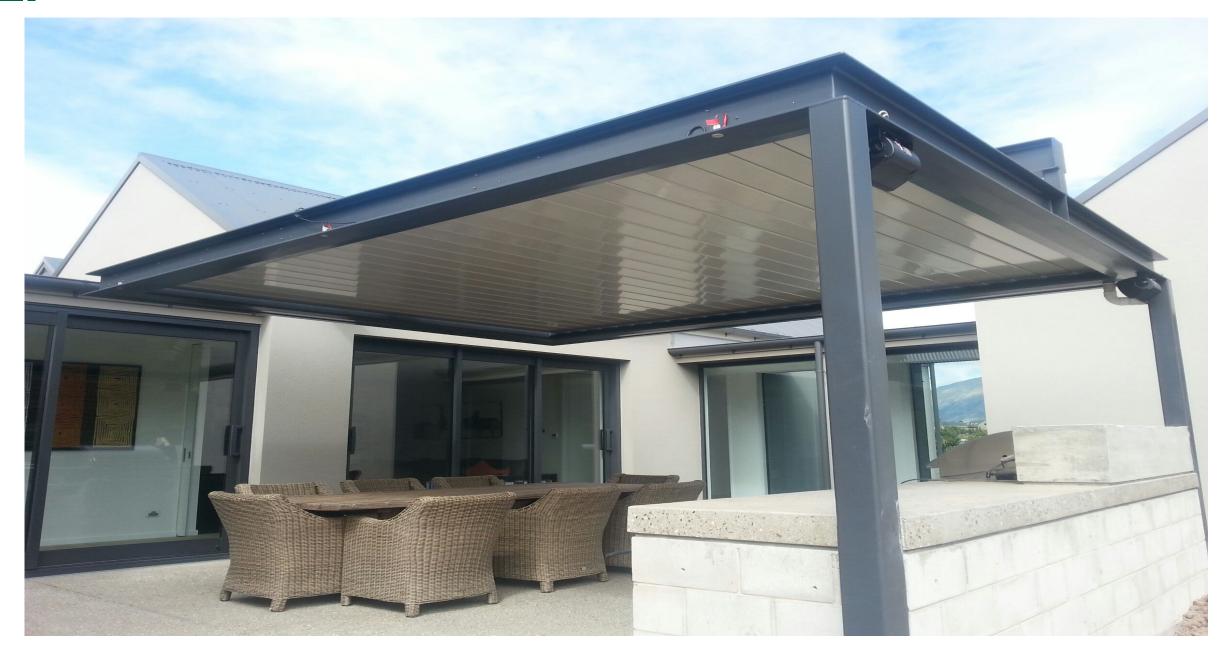

## **FOLDING PERGOLA**

### Redefine the outdoor leisure space

Folding canopy is a new outdoor space expansion scheme. Special curtain through the motor drive belt movement in the aluminum alloy track, so as to achieve the opening and closing of the curtain, so that users freely enjoy the fun of outdoor space, while providing the function of shading and rain, replacing the traditional fixed ceiling awning and sun room, redefine the solution of outdoor space.