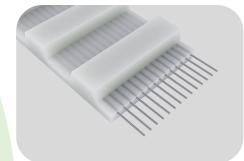

### **Heavy PVC fabric**

Fabric using heavy 850g/m³
3D drilled PVC fabric

Wear resistance, folding resistance, durable, puncture resistance, high tensile strength, no fear of hard objects impact

Double-sided with PEDF self-cleaning coating
Stains do not remain, rain wash automatic
cleaning

High shading, heat insulation, waterproof and corrosion resistance, fabric flame retardant coefficient up to the European standard B1, in case of fire does not support combustion

# High strength synchronous belt

The synchronous belt is embedded with polyurethane

14 high strength steel wires Smooth transmission, cushioning and damping Wear resistance and aging resistance, low noise and high intensity

The operating temperature range can reach -  $20^{\circ}\text{C}-80^{\circ}\text{C}$ 