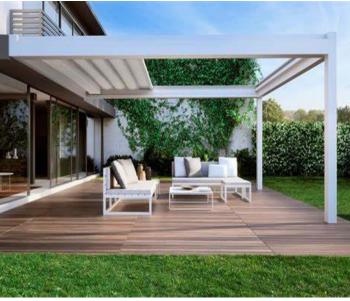

## **FOLDING PERGOLA**

### Redefine the outdoor leisure space

Folding canopy is a new outdoor space expansion scheme. Special curtain through the motor drive belt movement in the aluminum alloy track, so as to achieve the opening and closing of the curtain, so that users freely enjoy the fun of outdoor space, while providing the function of shading and rain, replacing the traditional fixed ceiling awning and sun room, redefine the solution of outdoor space.