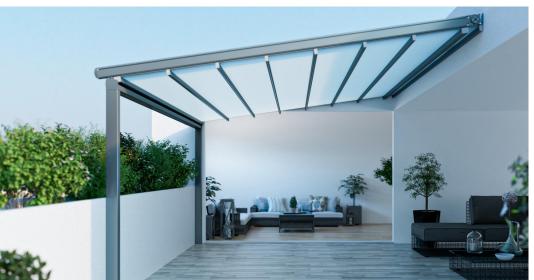

### **Column supported type**

Convenient installation, stable structure, and wind proof roller shutter, aluminum shutter, sliding door window, etc. can be installed around Suitable for villa courtyards, rooftops, terraces, outdoor swimming pools, outdoor dining, and other spaces