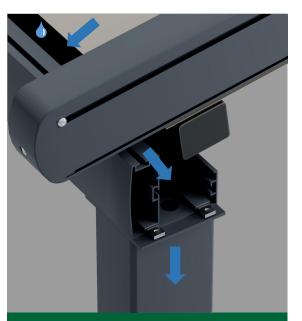

#### Hidden drainage

The rain flowed through the curtain into the trough

There are rubber water retaining strips on both sides of the guide rail

Prevent rain from leaking from both sides

Rainwater flows through the trough into the column drain hole

Finally, it flows out from the bottom of the column