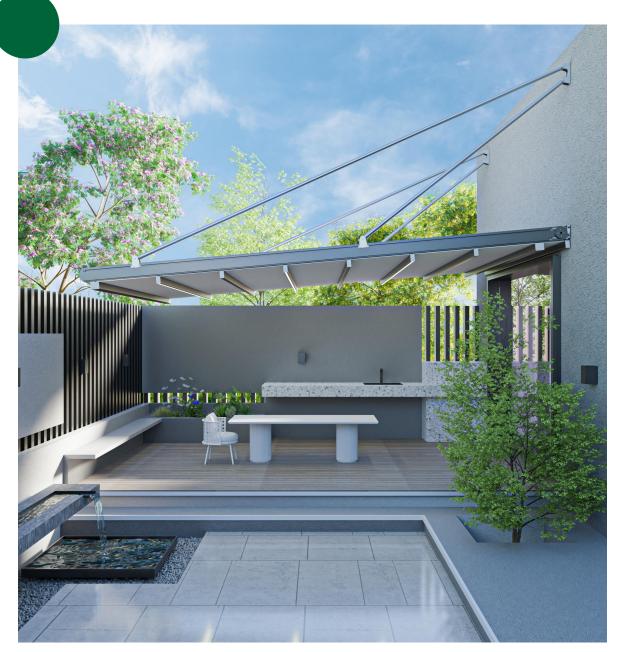

## **FOLDING PERGOLA**

### Redefine the outdoor leisure space

Folding canopy is a new outdoor space expansion scheme. Special curtain through the motor drive belt movement in the aluminum alloy track, so as to achieve the opening and closing of the curtain, so that users freely enjoy the fun of outdoor space, while providing the function of shading and rain, replacing the traditional fixed ceiling awning and sun room, redefine the solution of outdoor space.

### Inclined pull rod hoisting type

Lifting without columns, does not occupy ground space

Do not damage the original landscape design

Adjustable inclination