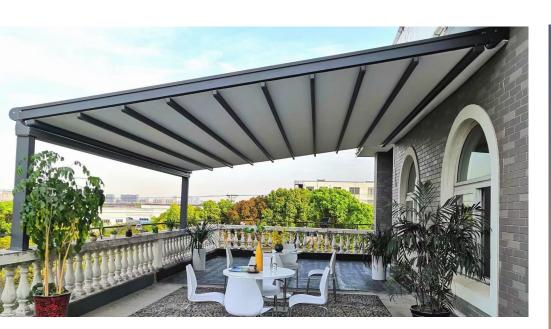

## Wall support type

Double columns supported against the wall, extending continuously in space Suitable for high-rise terrace, outdoor restaurant, villa courtyard

### **Column supported type**

Convenient installation, stable structure, and wind proof roller shutter, aluminum shutter, sliding door window, etc. can be installed around Suitable for villa courtyards, rooftops, terraces, outdoor swimming pools, outdoor dining, and other spaces