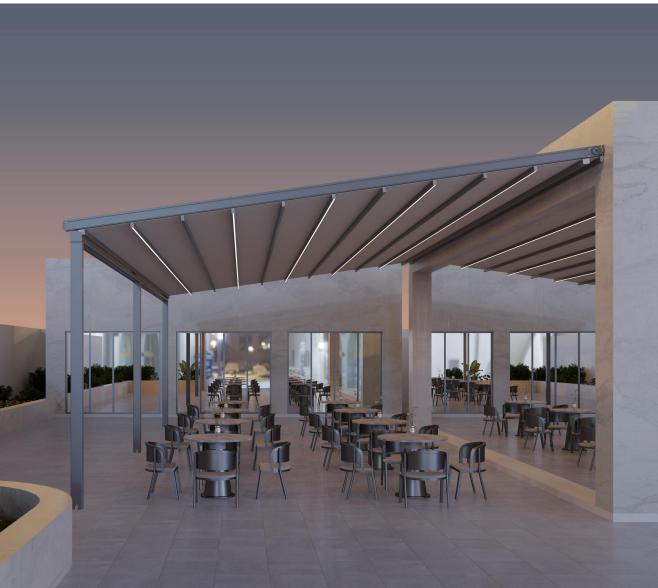

## Wall support type

Double columns supported against the wall, extending continuously in space Suitable for high-rise terrace, outdoor restaurant, villa courtyard

### **Column supported type**

Convenient installation, stable structure, and wind proof roller shutter, aluminum shutter, sliding door window, etc. can be installed around Suitable for villa courtyards, rooftops, terraces, outdoor swimming pools, outdoor dining, and other spaces