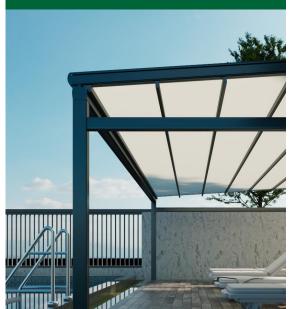

## **FOLDING PERGOLA**

### Redefine the outdoor leisure space

Folding canopy is a new outdoor space expansion scheme. Special curtain through the motor drive belt movement in the aluminum alloy track, so as to achieve the opening and closing of the curtain, so that users freely enjoy the fun of outdoor space, while providing the function of shading and rain, replacing the traditional fixed ceiling awning and sun room, redefine the solution of outdoor space.