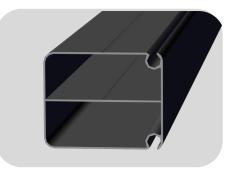

Guide rail: 130x70x2.2mm

Water tank: 150x130x2.5mm

Large cloth rod: 80x65x1.3mm

Small cloth rod: 39x65x1.3mm

Column: 144x102x2.0mm

Light belt: 3000K brightness, silicone waterproof hose wrap

Base: double layer connection, more stable; Hidden design, the appearance is more concise and beautiful

### Parts list and product parts drawing

| <b>%</b>   | Drive back<br>pipe       |                                                                                                                                                                                                                                                                                                                                                                                                                                                                                                                                                                                                                                                                                                                                                                                                                                                                                                                                                                                                                                                                                                                                                                                                                                                                                                                                                                                                                                                                                                                                                                                                                                                                                                                                                                                                                                                                                                                                                                                                                                                                                                                                | Large cross<br>bar        |            | cross bar              |
|------------|--------------------------|--------------------------------------------------------------------------------------------------------------------------------------------------------------------------------------------------------------------------------------------------------------------------------------------------------------------------------------------------------------------------------------------------------------------------------------------------------------------------------------------------------------------------------------------------------------------------------------------------------------------------------------------------------------------------------------------------------------------------------------------------------------------------------------------------------------------------------------------------------------------------------------------------------------------------------------------------------------------------------------------------------------------------------------------------------------------------------------------------------------------------------------------------------------------------------------------------------------------------------------------------------------------------------------------------------------------------------------------------------------------------------------------------------------------------------------------------------------------------------------------------------------------------------------------------------------------------------------------------------------------------------------------------------------------------------------------------------------------------------------------------------------------------------------------------------------------------------------------------------------------------------------------------------------------------------------------------------------------------------------------------------------------------------------------------------------------------------------------------------------------------------|---------------------------|------------|------------------------|
| The second | Guide rail               |                                                                                                                                                                                                                                                                                                                                                                                                                                                                                                                                                                                                                                                                                                                                                                                                                                                                                                                                                                                                                                                                                                                                                                                                                                                                                                                                                                                                                                                                                                                                                                                                                                                                                                                                                                                                                                                                                                                                                                                                                                                                                                                                | Side plate                | O          | Synchronous<br>wheel   |
| 9 9 9      | Wall code                | CO                                                                                                                                                                                                                                                                                                                                                                                                                                                                                                                                                                                                                                                                                                                                                                                                                                                                                                                                                                                                                                                                                                                                                                                                                                                                                                                                                                                                                                                                                                                                                                                                                                                                                                                                                                                                                                                                                                                                                                                                                                                                                                                             | Side plate<br>guide wheel |            | Rail cover             |
| 0          | Guide wheel              |                                                                                                                                                                                                                                                                                                                                                                                                                                                                                                                                                                                                                                                                                                                                                                                                                                                                                                                                                                                                                                                                                                                                                                                                                                                                                                                                                                                                                                                                                                                                                                                                                                                                                                                                                                                                                                                                                                                                                                                                                                                                                                                                | Regulating<br>wheel frame | Œ <b>o</b> | pulley                 |
|            | Large cross<br>bar cover | B                                                                                                                                                                                                                                                                                                                                                                                                                                                                                                                                                                                                                                                                                                                                                                                                                                                                                                                                                                                                                                                                                                                                                                                                                                                                                                                                                                                                                                                                                                                                                                                                                                                                                                                                                                                                                                                                                                                                                                                                                                                                                                                              | Cross bar<br>cover        |            | Water tank             |
|            | Column                   | (0)                                                                                                                                                                                                                                                                                                                                                                                                                                                                                                                                                                                                                                                                                                                                                                                                                                                                                                                                                                                                                                                                                                                                                                                                                                                                                                                                                                                                                                                                                                                                                                                                                                                                                                                                                                                                                                                                                                                                                                                                                                                                                                                            | Column<br>flange          |            | Column<br>lower flange |
|            | Column base              |                                                                                                                                                                                                                                                                                                                                                                                                                                                                                                                                                                                                                                                                                                                                                                                                                                                                                                                                                                                                                                                                                                                                                                                                                                                                                                                                                                                                                                                                                                                                                                                                                                                                                                                                                                                                                                                                                                                                                                                                                                                                                                                                | Column base decoration    |            | Tank end<br>cover      |
|            | Guide rail<br>connector  | (Samuel of the Control of the Contro | Synchronous<br>belt       |            | motor                  |