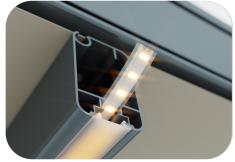

## Shade by day, light by night

The folding ceiling can be optionally equipped with a high brightness waterproof light belt, a flexible silicone wrapped light belt, waterproof and non electric leakage, and a 3000K high brightness energy-saving LED lamp, During the day, it can provide you with shade and rain protection, and at night, it can also provide you with light. You can enjoy outdoor leisure time anytime and anywhere.