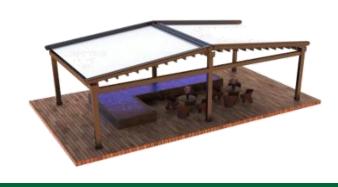

## Wall support type

Double columns supported against the wall, extending continuously in space Suitable for high-rise terrace, outdoor restaurant, villa courtyard

### **Column supported type**

Convenient installation, stable structure, and wind proof roller shutter, aluminum shutter, sliding door window, etc. can be installed around Suitable for villa courtyards, rooftops, terraces, outdoor swimming pools, outdoor dining, and other spaces