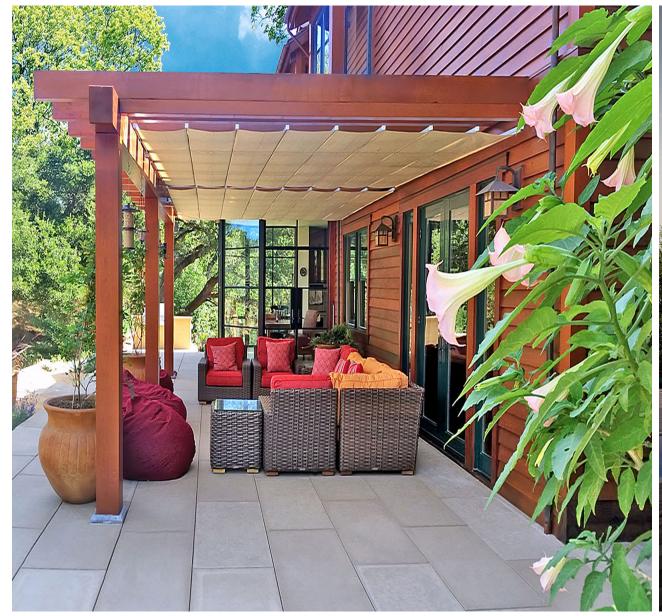

### Redefine the outdoor leisure space

Folding canopy is a new outdoor space expansion scheme. Special curtain through the motor drive belt movement in the aluminum alloy track, so as to achieve the opening and closing of the curtain, so that users freely enjoy the fun of outdoor space, while providing the function of shading and rain, replacing the traditional fixed ceiling awning and sun room, redefine the solution of outdoor space.

#### Alloy structural Functional fabric

Canopy frame structure is made of high quality aluminum alloy, durable corrosion resistance, no rust; The key curtain fabric is made of heavy PVC design, 3D drill design anti-scratch anti-tear, surface with self-cleaning coating, anti-fouling and easy to clean.