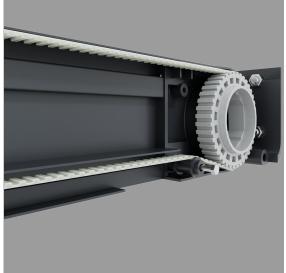

# Reliable transmission structure

The transmission part uses custom high performance tubular motor

Drive the integrated forming transmission gear, the use of high strength synchronous belt and closed silent bearing to match the movement,

Smooth operation and low noise,

The transmission parts have good wear resistance and low friction coefficient

Corrosion resistance, oxidation resistance, long service life

# High strength synchronous belt

The synchronous belt is embedded with polyurethane

14 high strength steel wires Smooth transmission, cushioning and damping Wear resistance and aging resistance, low noise and high intensity

The operating temperature range can reach -  $20^{\circ}\text{C}-80^{\circ}\text{C}$ 