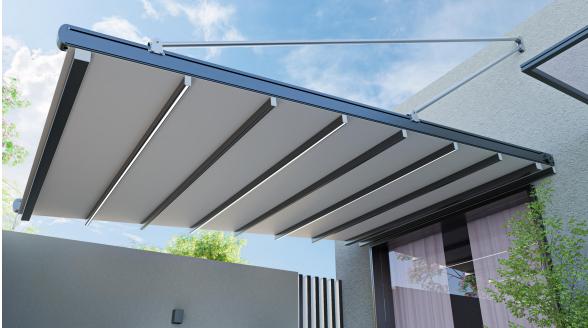

#### **Electric control Remote control**

optional

The use of the industry's well-known highperformance silent tubular motor to control the opening and closing of the sky curtain, multichannel wireless remote control with one button control, a switch can control multiple modules, can cooperate to control the lamp belt and supporting windproof curtain.

#### Alloy structural Functional fabric

Canopy frame structure is made of high quality aluminum alloy, durable corrosion resistance, no rust; The key curtain fabric is made of heavy PVC design, 3D drill design anti-scratch anti-tear, surface with self-cleaning coating, anti-fouling and easy to clean.

## Shade by day, light by night

The folding ceiling can be optionally equipped with a high brightness waterproof light belt, a flexible silicone wrapped light belt, waterproof and non electric leakage, and a 3000K high brightness energy-saving LED lamp, During the day, it can provide you with shade and rain protection, and at night, it can also provide you with light. You can enjoy outdoor leisure time anytime and anywhere.