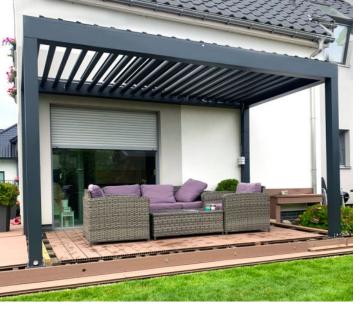

## **FOLDING PERGOLA**

### Redefine the outdoor leisure space

Folding canopy is a new outdoor space expansion scheme. Special curtain through the motor drive belt movement in the aluminum alloy track, so as to achieve the opening and closing of the curtain, so that users freely enjoy the fun of outdoor space, while providing the function of shading and rain, replacing the traditional fixed ceiling awning and sun room, redefine the solution of outdoor space.