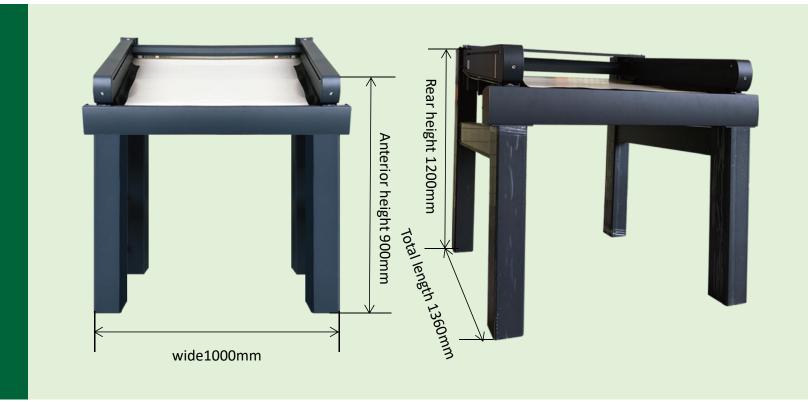

### **Proportional sample**

- Small floor area, about 1 m<sup>2</sup>
- Full function, including motor, light belt, remote control
- Full visual display for easy explanation
- Convenient assembly and cost saving
- Increase transaction rate