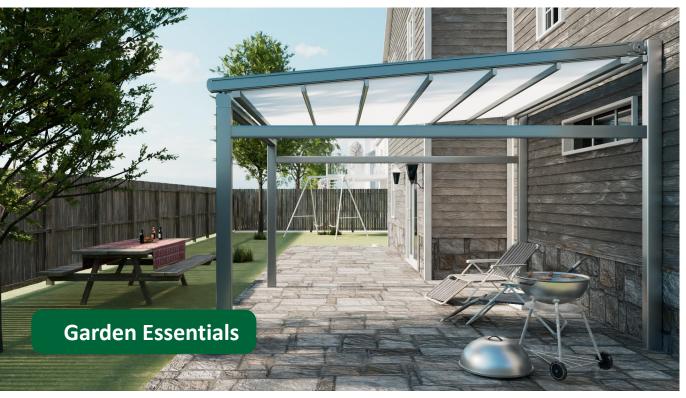

## **FOLDING PERGOLA**

### Redefine the outdoor leisure space

Folding canopy is a new outdoor space expansion scheme. Special curtain through the motor drive belt movement in the aluminum alloy track, so as to achieve the opening and closing of the curtain, so that users freely enjoy the fun of outdoor space, while providing the function of shading and rain, replacing the traditional fixed ceiling awning and sun room, redefine the solution of outdoor space.