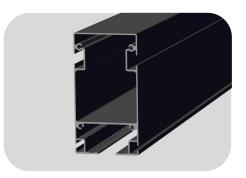

Guide rail: 130x70x2.2mm

Water tank: 150x130x2.5mm

Large cloth rod: 80x65x1.3mm

Small cloth rod: 39x65x1.3mm

Column: 144x102x2.0mm

Light belt: 3000K brightness, silicone waterproof hose wrap

Base: double layer connection, more stable; Hidden design, the appearance is more concise and beautiful

### Parts list and product parts drawing

| <b>%</b>   | Drive back<br>pipe       |                                                                                                                                                                                                                                                                                                                                                                                                                                                                                                                                                                                                                                                                                                                                                                                                                                                                                                                                                                                                                                                                                                                                                                                                                                                                                                                                                                                                                                                                                                                                                                                                                                                                                                                                                                                                                                                                                                                                                                                                                                                                                                                                | Large cross<br>bar        |            | cross bar              |
|------------|--------------------------|--------------------------------------------------------------------------------------------------------------------------------------------------------------------------------------------------------------------------------------------------------------------------------------------------------------------------------------------------------------------------------------------------------------------------------------------------------------------------------------------------------------------------------------------------------------------------------------------------------------------------------------------------------------------------------------------------------------------------------------------------------------------------------------------------------------------------------------------------------------------------------------------------------------------------------------------------------------------------------------------------------------------------------------------------------------------------------------------------------------------------------------------------------------------------------------------------------------------------------------------------------------------------------------------------------------------------------------------------------------------------------------------------------------------------------------------------------------------------------------------------------------------------------------------------------------------------------------------------------------------------------------------------------------------------------------------------------------------------------------------------------------------------------------------------------------------------------------------------------------------------------------------------------------------------------------------------------------------------------------------------------------------------------------------------------------------------------------------------------------------------------|---------------------------|------------|------------------------|
| The second | Guide rail               |                                                                                                                                                                                                                                                                                                                                                                                                                                                                                                                                                                                                                                                                                                                                                                                                                                                                                                                                                                                                                                                                                                                                                                                                                                                                                                                                                                                                                                                                                                                                                                                                                                                                                                                                                                                                                                                                                                                                                                                                                                                                                                                                | Side plate                | O          | Synchronous<br>wheel   |
| 9 9 9      | Wall code                | CO                                                                                                                                                                                                                                                                                                                                                                                                                                                                                                                                                                                                                                                                                                                                                                                                                                                                                                                                                                                                                                                                                                                                                                                                                                                                                                                                                                                                                                                                                                                                                                                                                                                                                                                                                                                                                                                                                                                                                                                                                                                                                                                             | Side plate<br>guide wheel |            | Rail cover             |
| 0          | Guide wheel              |                                                                                                                                                                                                                                                                                                                                                                                                                                                                                                                                                                                                                                                                                                                                                                                                                                                                                                                                                                                                                                                                                                                                                                                                                                                                                                                                                                                                                                                                                                                                                                                                                                                                                                                                                                                                                                                                                                                                                                                                                                                                                                                                | Regulating<br>wheel frame | Œ <b>o</b> | pulley                 |
|            | Large cross<br>bar cover | B                                                                                                                                                                                                                                                                                                                                                                                                                                                                                                                                                                                                                                                                                                                                                                                                                                                                                                                                                                                                                                                                                                                                                                                                                                                                                                                                                                                                                                                                                                                                                                                                                                                                                                                                                                                                                                                                                                                                                                                                                                                                                                                              | Cross bar<br>cover        |            | Water tank             |
|            | Column                   | (0)                                                                                                                                                                                                                                                                                                                                                                                                                                                                                                                                                                                                                                                                                                                                                                                                                                                                                                                                                                                                                                                                                                                                                                                                                                                                                                                                                                                                                                                                                                                                                                                                                                                                                                                                                                                                                                                                                                                                                                                                                                                                                                                            | Column<br>flange          |            | Column<br>lower flange |
|            | Column base              |                                                                                                                                                                                                                                                                                                                                                                                                                                                                                                                                                                                                                                                                                                                                                                                                                                                                                                                                                                                                                                                                                                                                                                                                                                                                                                                                                                                                                                                                                                                                                                                                                                                                                                                                                                                                                                                                                                                                                                                                                                                                                                                                | Column base decoration    |            | Tank end<br>cover      |
|            | Guide rail<br>connector  | (Samuel of the Control of the Contro | Synchronous<br>belt       |            | motor                  |