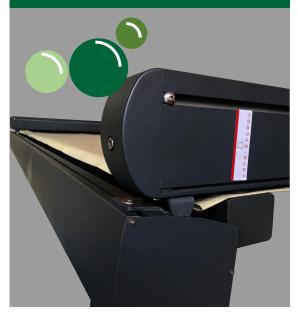

# Reliable transmission structure

The transmission part uses custom high performance tubular motor

Drive the integrated forming transmission gear, the use of high strength synchronous belt and closed silent bearing to match the movement,

Smooth operation and low noise,

The transmission parts have good wear resistance and low friction coefficient

Corrosion resistance, oxidation resistance, long service life

# High strength synchronous belt

The synchronous belt is embedded with polyurethane

14 high strength steel wires Smooth transmission, cushioning and damping Wear resistance and aging resistance, low noise and high intensity