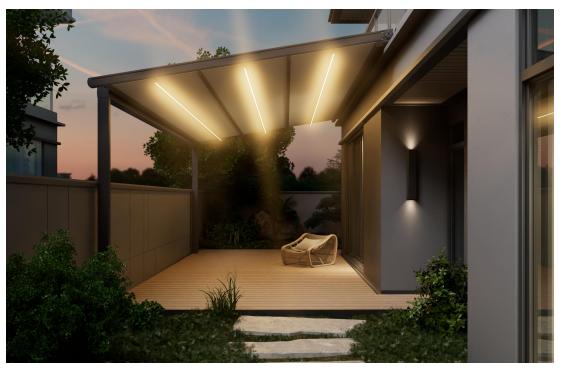

## Shade by day, light by night

The folding ceiling can be optionally equipped with a high brightness waterproof light belt, a flexible silicone wrapped light belt, waterproof and non electric leakage, and a 3000K high brightness energy-saving LED lamp, During the day, it can provide you with shade and rain protection, and at night, it can also provide you with light. You can enjoy outdoor leisure time anytime and anywhere.