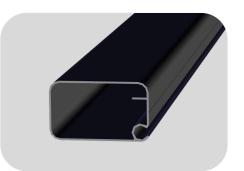

Guide rail: 130x70x2.2mm

Water tank: 150x130x2.5mm

Large cloth rod: 80x65x1.3mm

Small cloth rod: 39x65x1.3mm

Column: 144x102x2.0mm

Light belt: 3000K brightness, silicone waterproof hose wrap

Base: double layer connection, more stable; Hidden design, the appearance is more concise and beautiful

### Parts list and product parts drawing

| <b>%</b>   | Drive back<br>pipe       |                                                                                                                                                                                                                                                                                                                                                                                                                                                                                                                                                                                                                                                                                                                                                                                                                                                                                                                                                                                                                                                                                                                                                                                                                                                                                                                                                                                                                                                                                                                                                                                                                                                                                                                                                                                                                                                                                                                                                                                                                                                                                                                                | Large cross<br>bar        |            | cross bar              |
|------------|--------------------------|--------------------------------------------------------------------------------------------------------------------------------------------------------------------------------------------------------------------------------------------------------------------------------------------------------------------------------------------------------------------------------------------------------------------------------------------------------------------------------------------------------------------------------------------------------------------------------------------------------------------------------------------------------------------------------------------------------------------------------------------------------------------------------------------------------------------------------------------------------------------------------------------------------------------------------------------------------------------------------------------------------------------------------------------------------------------------------------------------------------------------------------------------------------------------------------------------------------------------------------------------------------------------------------------------------------------------------------------------------------------------------------------------------------------------------------------------------------------------------------------------------------------------------------------------------------------------------------------------------------------------------------------------------------------------------------------------------------------------------------------------------------------------------------------------------------------------------------------------------------------------------------------------------------------------------------------------------------------------------------------------------------------------------------------------------------------------------------------------------------------------------|---------------------------|------------|------------------------|
| The second | Guide rail               |                                                                                                                                                                                                                                                                                                                                                                                                                                                                                                                                                                                                                                                                                                                                                                                                                                                                                                                                                                                                                                                                                                                                                                                                                                                                                                                                                                                                                                                                                                                                                                                                                                                                                                                                                                                                                                                                                                                                                                                                                                                                                                                                | Side plate                | O          | Synchronous<br>wheel   |
| 9 9 9      | Wall code                | CO                                                                                                                                                                                                                                                                                                                                                                                                                                                                                                                                                                                                                                                                                                                                                                                                                                                                                                                                                                                                                                                                                                                                                                                                                                                                                                                                                                                                                                                                                                                                                                                                                                                                                                                                                                                                                                                                                                                                                                                                                                                                                                                             | Side plate<br>guide wheel |            | Rail cover             |
| 0          | Guide wheel              |                                                                                                                                                                                                                                                                                                                                                                                                                                                                                                                                                                                                                                                                                                                                                                                                                                                                                                                                                                                                                                                                                                                                                                                                                                                                                                                                                                                                                                                                                                                                                                                                                                                                                                                                                                                                                                                                                                                                                                                                                                                                                                                                | Regulating<br>wheel frame | Œ <b>o</b> | pulley                 |
|            | Large cross<br>bar cover | B                                                                                                                                                                                                                                                                                                                                                                                                                                                                                                                                                                                                                                                                                                                                                                                                                                                                                                                                                                                                                                                                                                                                                                                                                                                                                                                                                                                                                                                                                                                                                                                                                                                                                                                                                                                                                                                                                                                                                                                                                                                                                                                              | Cross bar<br>cover        |            | Water tank             |
|            | Column                   | (0)                                                                                                                                                                                                                                                                                                                                                                                                                                                                                                                                                                                                                                                                                                                                                                                                                                                                                                                                                                                                                                                                                                                                                                                                                                                                                                                                                                                                                                                                                                                                                                                                                                                                                                                                                                                                                                                                                                                                                                                                                                                                                                                            | Column<br>flange          |            | Column<br>lower flange |
|            | Column base              |                                                                                                                                                                                                                                                                                                                                                                                                                                                                                                                                                                                                                                                                                                                                                                                                                                                                                                                                                                                                                                                                                                                                                                                                                                                                                                                                                                                                                                                                                                                                                                                                                                                                                                                                                                                                                                                                                                                                                                                                                                                                                                                                | Column base decoration    |            | Tank end<br>cover      |
|            | Guide rail<br>connector  | (Samuel of the Control of the Contro | Synchronous<br>belt       |            | motor                  |