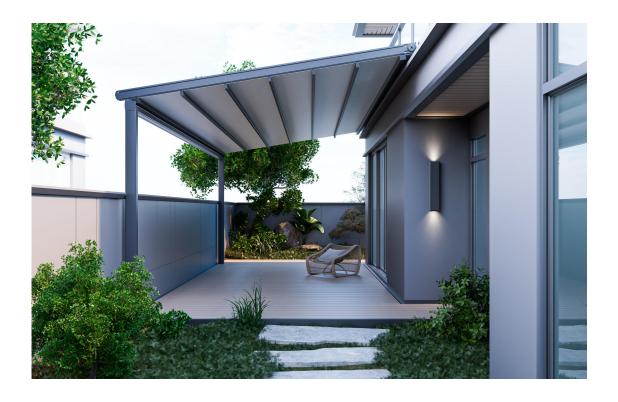

### Redefine the outdoor leisure space

Folding canopy is a new outdoor space expansion scheme. Special curtain through the motor drive belt movement in the aluminum alloy track, so as to achieve the opening and closing of the curtain, so that users freely enjoy the fun of outdoor space, while providing the function of shading and rain, replacing the traditional fixed ceiling awning and sun room, redefine the solution of outdoor space.

#### Alloy structural Functional fabric

Canopy frame structure is made of high quality aluminum alloy, durable corrosion resistance, no rust; The key curtain fabric is made of heavy PVC design, 3D drill design anti-scratch anti-tear, surface with self-cleaning coating, anti-fouling and easy to clean.