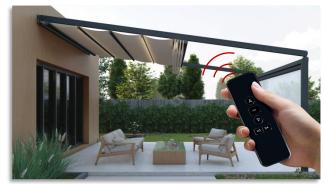

#### **Electric control Remote control**

optional

The use of the industry's well-known highperformance silent tubular motor to control the opening and closing of the sky curtain, multichannel wireless remote control with one button control, a switch can control multiple modules, can cooperate to control the lamp belt and supporting windproof curtain.