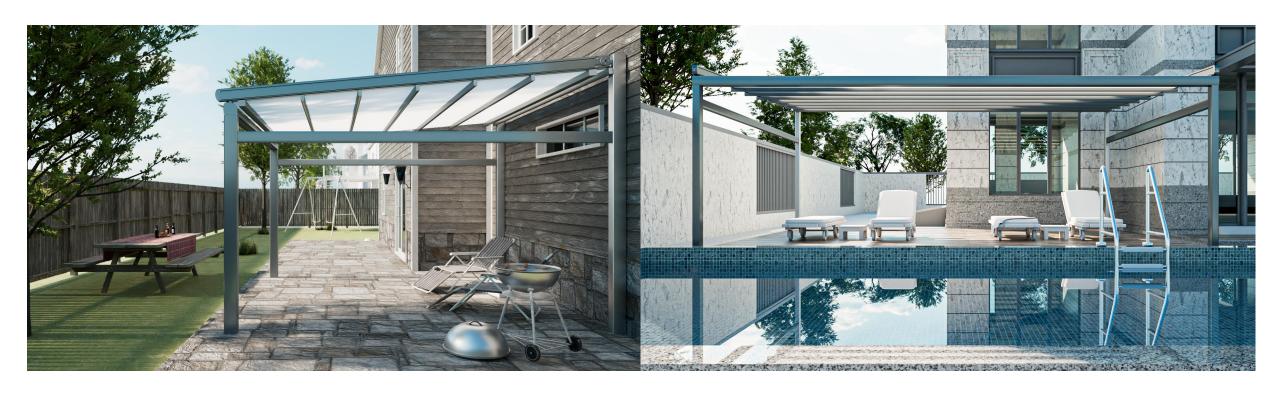

### **Column supported type**

Convenient installation, stable structure, and wind proof roller shutter, aluminum shutter, sliding door window, etc. can be installed around Suitable for villa courtyards, rooftops, terraces, outdoor swimming pools, outdoor dining, and other spaces