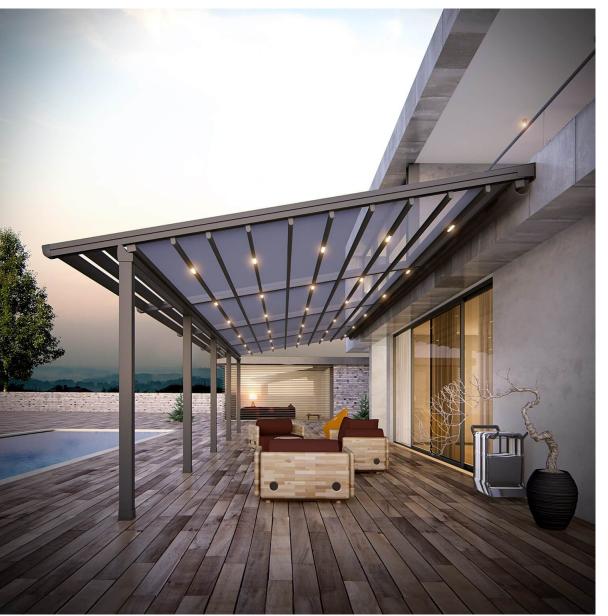

## Shade by day, light by night

The folding ceiling can be optionally equipped with a high brightness waterproof light belt, a flexible silicone wrapped light belt, waterproof and non electric leakage, and a 3000K high brightness energy-saving LED lamp, During the day, it can provide you with shade and rain protection, and at night, it can also provide you with light. You can enjoy outdoor leisure time anytime and anywhere.