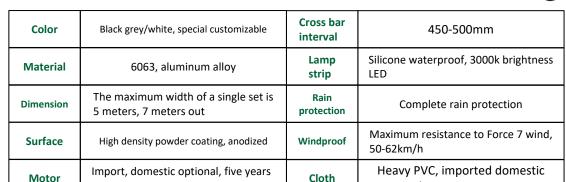

Guide rail: 130x70x2.2mm

Water tank: 150x130x2.5mm

Large cloth rod: 80x65x1.3mm

Small cloth rod: 39x65x1.3mm

Column: 144x102x2.0mm

Light belt: 3000K brightness, silicone waterproof hose wrap

Base: double layer connection, more stable; Hidden design, the appearance is more concise and beautiful

Baffle plate: 110x13x0.5mm

Synchronous belt: embedded 14 steel wire