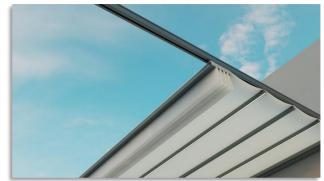

#### Hidden drainage

The rain flowed through the curtain into the trough

There are rubber water retaining strips on both sides of the guide rail

Prevent rain from leaking from both sides

Rainwater flows through the trough into the column drain hole

Finally, it flows out from the bottom of the column