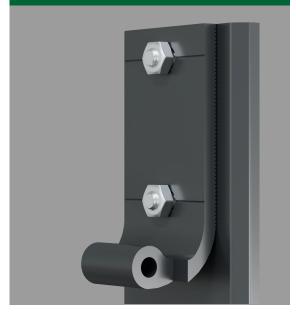

#### 304 stainless steel

Hardware accessories and screws are selected 304 stainless steel
High strength, corrosion resistance, good performance
Durable and not easy to rust

# Reliable transmission structure

The transmission part uses custom high performance tubular motor

Drive the integrated forming transmission gear, the use of high strength synchronous belt and closed silent bearing to match the movement,