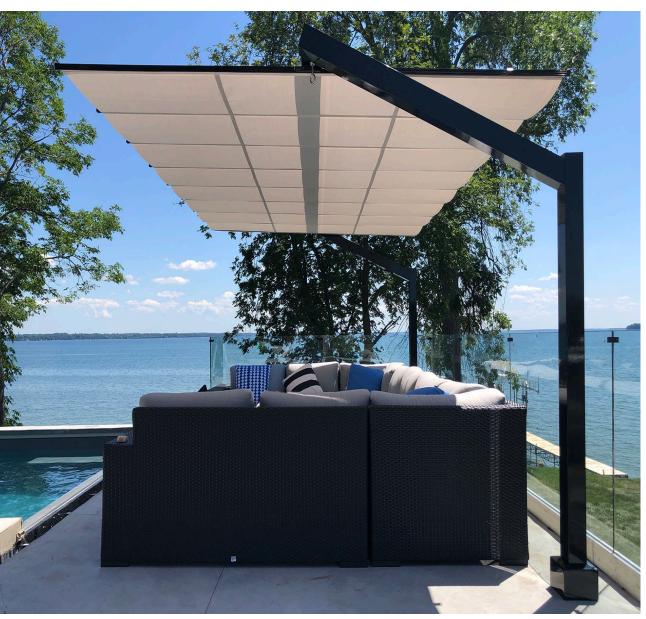

### Redefine the outdoor leisure space

Folding canopy is a new outdoor space expansion scheme. Special curtain through the motor drive belt movement in the aluminum alloy track, so as to achieve the opening and closing of the curtain, so that users freely enjoy the fun of outdoor space, while providing the function of shading and rain, replacing the traditional fixed ceiling awning and sun room, redefine the solution of outdoor space.

### Inclined pull rod hoisting type

Lifting without columns, does not occupy ground space

Do not damage the original landscape design

Adjustable inclination